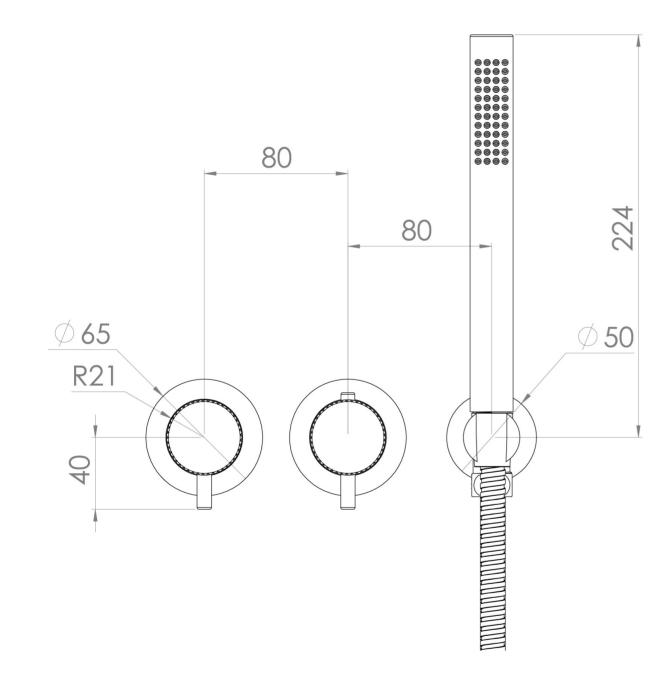

## COS 2 WAY THERMOSTATIC SHOWER RING VALVE KIT - W/ KNURLED HANDLE & HANDSET - LANDSCAPE - BRUSHED BRONZE



Product Code: CO320LRV.H.KBR

## PRODUCT INFORMATION

**Finish:** Brushed Bronze (PVD)

Outlets: 2 Outlets

Material Brass

**Guarantee** 5 years

Outlets 2

## TECHNICAL DRAWING



## FLOW RATE

O.5 Bar - Flowrate: 7.8 I/min

O 1 Bar - Flowrate: 16 I/min

O 2 Bar - Flowrate: 22.5 I/min

O 3 Bar - Flowrate: 28.5 I/min

O 5 Bar - Flowrate: 24.2 I/min

Saneux reserves the right to alter the specifications and product range without prior notice. Dimensions are given as a guide only. Dimensions should not be used for surrounding furniture, fixtures and fittings until the product is on site.

45

https://saneux.com/products/cos-2-way-thermostatic-shower-ring-valve-kit-w-knurled-handle-handset-landscape-brushed-bronze