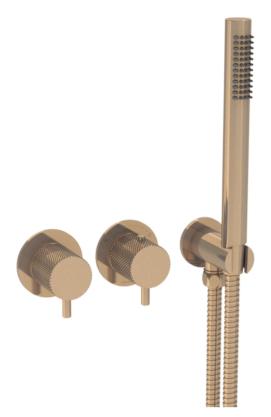

## COS 2 WAY THERMOSTATIC SHOWER RING VALVE KIT - W/ KNURLED HANDLE & HANDSET - LANDSCAPE - BRUSHED BRONZE

Product Code: CO320LRV.H.KBR

## PRODUCT INFORMATION

**Finish:** Brushed Bronze (PVD)

Outlets: 2 Outlets

Material Brass

**Guarantee** 5 years

Outlets 2