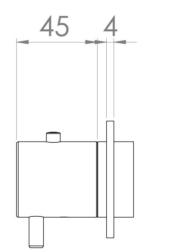

## COS 2 WAY THERMOSTATIC SHOWER RING VALVE KIT - W/ KNURLED HANDLE & HANDSET - LANDSCAPE -SATIN BLACK



| Finish:   | Satin Black (PVD) |
|-----------|-------------------|
| Outlets:  | 2 Outlets         |
| Material  | Brass             |
| Guarantee | 5 years           |
| Outlets   | 2                 |

**PRODUCT INFORMATION** 

Product Code: CO320LRV.H.KSB

## **TECHNICAL DRAWING**



## FLOW RATE

- <sup>O</sup> 0.5 Bar Flowrate: 7.8 l/min
- <sup>0</sup> 1 Bar Flowrate: 16 l/min
- <sup>O</sup> 2 Bar Flowrate: 22.5 l/min
- <sup>O</sup> 3 Bar Flowrate: 28.5 l/min

<sup>0</sup> 5 Bar - Flowrate: 24.2 I/min



Saneux reserves the right to alter the specifications and product range without prior notice. Dimensions are given as a guide only. Dimensions should not be used for surrounding furniture, fixtures and fittings until the product is on site.

https://saneux.com/products/cos-2-way-thermostatic-shower-ring-valve-kit-w-knurled-handle-handset-landscape-satin-black