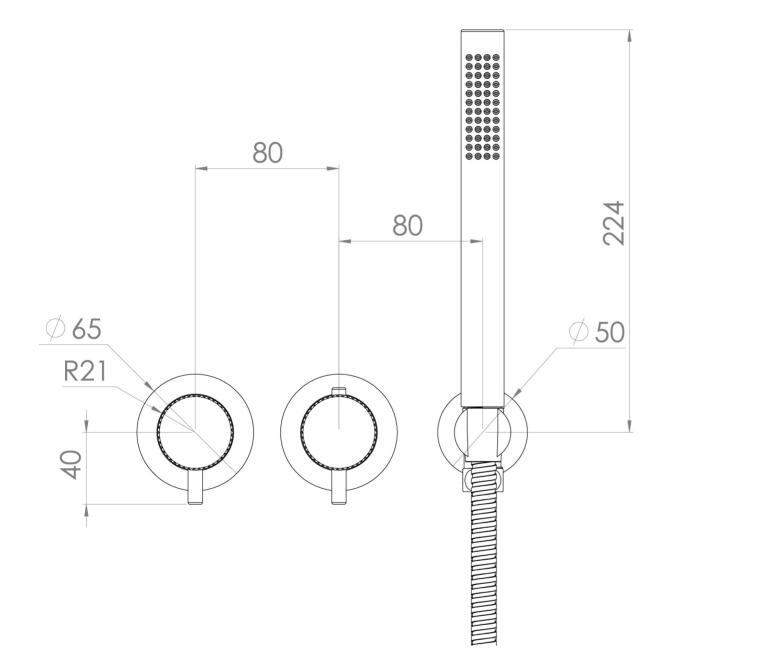

## COS 2 WAY THERMOSTATIC SHOWER RING VALVE KIT - W/ KNURLED HANDLE & HANDSET - LANDSCAPE -SATIN BLACK



| Finish:   | Satin Black (PVD) |
|-----------|-------------------|
| Outlets:  | 2 Outlets         |
| Material  | Brass             |
| Guarantee | 5 years           |
| Outlets   | 2                 |

**PRODUCT INFORMATION** 

Product Code: CO320LRV.H.KSB

## **TECHNICAL DRAWING**



## FLOW RATE

- <sup>O</sup> 0.5 Bar Flowrate: 7.8 l/min
- <sup>0</sup> 1 Bar Flowrate: 16 l/min
- <sup>O</sup> 2 Bar Flowrate: 22.5 l/min
- <sup>O</sup> 3 Bar Flowrate: 28.5 l/min

<sup>0</sup> 5 Bar - Flowrate: 24.2 I/min



Saneux reserves the right to alter the specifications and product range without prior notice. Dimensions are given as a guide only. Dimensions should not be used for surrounding furniture, fixtures and fittings until the product is on site.

https://saneux.com/products/cos-2-way-thermostatic-shower-ring-valve-kit-w-knurled-handle-handset-landscape-satin-black