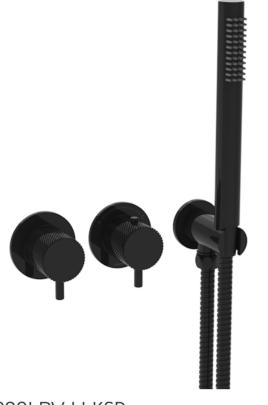

## COS 2 WAY THERMOSTATIC SHOWER RING VALVE KIT - W/ KNURLED HANDLE & HANDSET - LANDSCAPE -SATIN BLACK

| Finish:   | Satin Black (PVD) |
|-----------|-------------------|
| Outlets:  | 2 Outlets         |
| Material  | Brass             |
| Guarantee | 5 years           |
| Outlets   | 2                 |

**PRODUCT INFORMATION** 

Product Code: CO320LRV.H.KSB