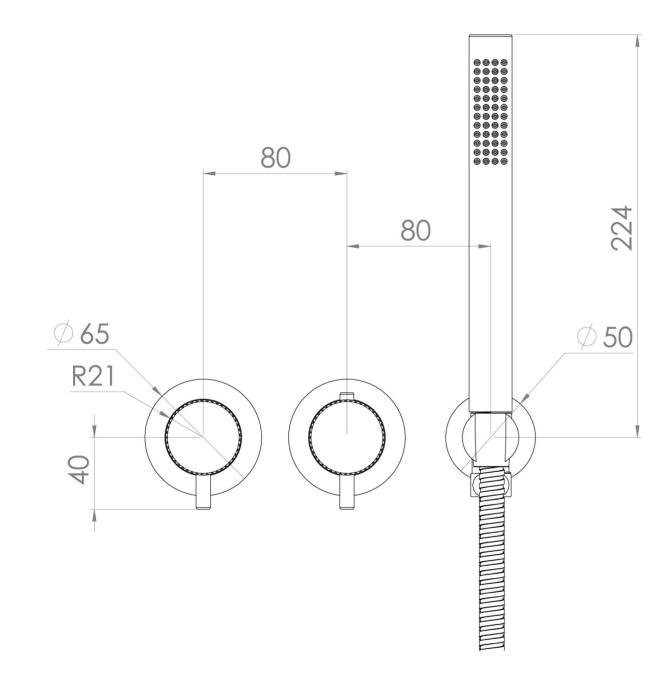

# COS 2 WAY THERMOSTATIC SHOWER RING VALVE KIT - W/ KNURLED HANDLE & HANDSET - LANDSCAPE - BRUSHED NICKEL



Product Code: CO320LRV.H.KBN

## PRODUCT INFORMATION

Finish: Brushed Nickel (PVD)

Outlets: 2 Outlets

Material Brass

**Guarantee** 5 years

Outlets 2

### TECHNICAL DRAWING



## 45 4

## FLOW RATE

O.5 Bar - Flowrate: 7.8 l/min

O 1 Bar - Flowrate: 16 I/min

2 Bar - Flowrate: 22.5 I/min

O 3 Bar - Flowrate: 28.5 I/min

5 Bar - Flowrate: 24.2 I/min

Saneux reserves the right to alter the specifications and product range without prior notice. Dimensions are given as a guide only. Dimensions should not be used for surrounding furniture, fixtures and fittings until the product is on site.

https://saneux.com/products/cos-2-way-thermostatic-shower-ring-valve-kit-w-knurled-handle-handset-landscape-brushed-nickel