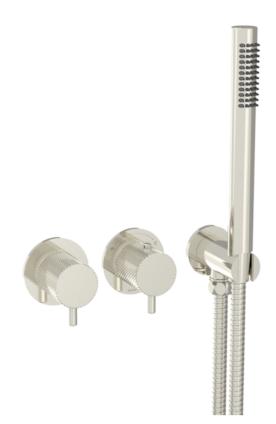

# COS 2 WAY THERMOSTATIC SHOWER RING VALVE KIT - W/ KNURLED HANDLE & HANDSET - LANDSCAPE - BRUSHED NICKEL

Product Code: CO320LRV.H.KBN

## PRODUCT INFORMATION

Finish: Brushed Nickel (PVD)

Outlets: 2 Outlets

Material Brass

**Guarantee** 5 years

Outlets 2