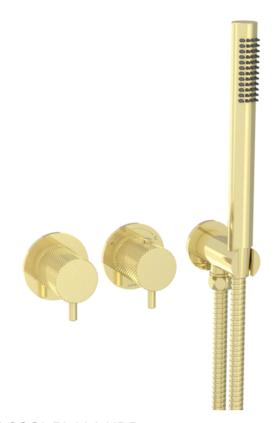

## COS 2 WAY THERMOSTATIC SHOWER RING VALVE KIT - W/ KNURLED HANDLE & HANDSET - LANDSCAPE - BRUSHED BRASS

**Product Code:** CO320LRV.H.KBB

## PRODUCT INFORMATION

**Finish:** Brushed Brass (PVD)

Outlets: 2 Outlets

Material Brass

**Guarantee** 5 years

Outlets 2