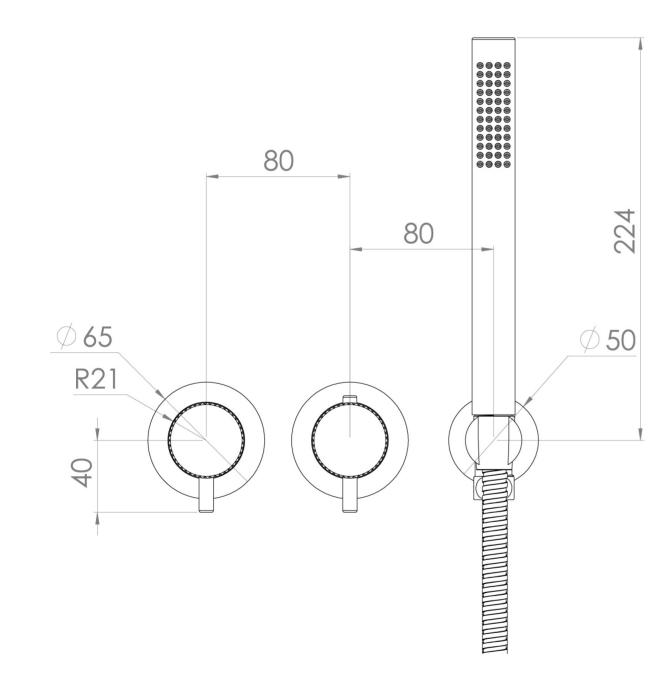

## COS 2 WAY THERMOSTATIC SHOWER RING VALVE KIT - W/ KNURLED HANDLE & HANDSET - LANDSCAPE - BRUSHED BRASS



**Product Code:** CO320LRV.H.KBB

## PRODUCT INFORMATION

**Finish:** Brushed Brass (PVD)

Outlets: 2 Outlets

Material Brass

**Guarantee** 5 years

Outlets 2

### TECHNICAL DRAWING



# 45 4

### FLOW RATE

O.5 Bar - Flowrate: 7.8 I/min

O 1 Bar - Flowrate: 16 I/min

O 2 Bar - Flowrate: 22.5 I/min

O 3 Bar - Flowrate: 28.5 I/min

5 Bar - Flowrate: 24.2 I/min

Saneux reserves the right to alter the specifications and product range without prior notice. Dimensions are given as a guide only. Dimensions should not be used for surrounding furniture, fixtures and fittings until the product is on site.

https://saneux.com/products/cos-2-way-thermostatic-shower-ring-valve-kit-w-knurled-handle-handset-landscape-brushed-brass