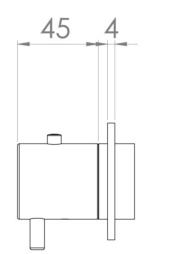

## COS 2 WAY THERMOSTATIC SHOWER RING VALVE KIT - W/ KNURLED HANDLE & HANDSET - LANDSCAPE -CHROME



**PRODUCT INFORMATION** 

| Finish:   | Chrome  |
|-----------|---------|
| Material  | Brass   |
| Guarantee | 5 years |
| Outlets   | 2       |

Product Code: CO320LRV.H.K

## **TECHNICAL DRAWING**



## FLOW RATE

- <sup>0</sup> 0.5 Bar Flowrate: 7.8 l/min
- <sup>0</sup> 1 Bar Flowrate: 16 l/min
- <sup>O</sup> 2 Bar Flowrate: 22.5 l/min
- <sup>O</sup> 3 Bar Flowrate: 28.5 l/min

0 5 Bar - Flowrate: 24.2 l/min



Saneux reserves the right to alter the specifications and product range without prior notice. Dimensions are given as a guide only. Dimensions should not be used for surrounding furniture, fixtures and fittings until the product is on site.

https://saneux.com/products/cos-2-way-thermostatic-shower-ring-valve-kit-w-knurled-handle-handset-landscape-chrome