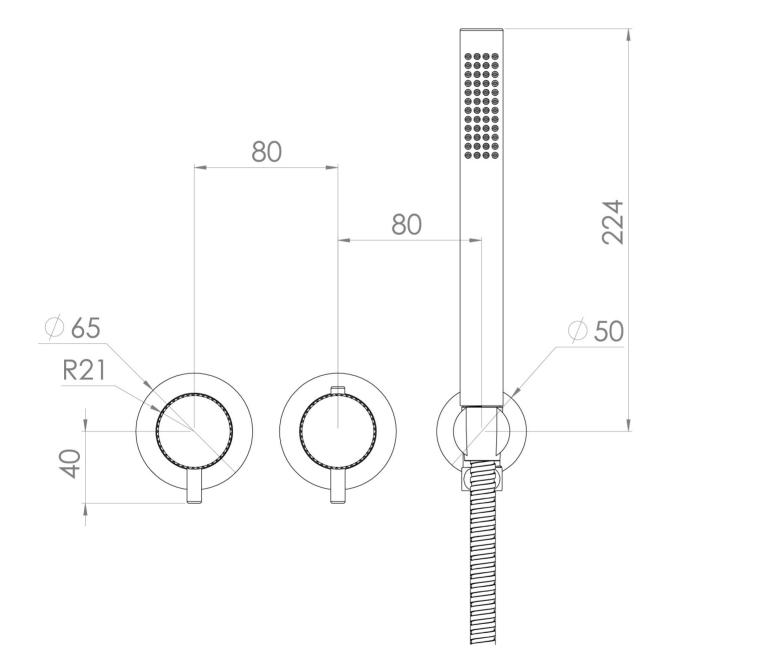

## COS 2 WAY THERMOSTATIC SHOWER RING VALVE KIT - W/ KNURLED HANDLE & HANDSET - LANDSCAPE -CHROME



**PRODUCT INFORMATION** 

| Finish:   | Chrome  |
|-----------|---------|
| Material  | Brass   |
| Guarantee | 5 years |
| Outlets   | 2       |

Product Code: CO320LRV.H.K

## **TECHNICAL DRAWING**



## FLOW RATE

- <sup>0</sup> 0.5 Bar Flowrate: 7.8 l/min
- <sup>0</sup> 1 Bar Flowrate: 16 l/min
- <sup>O</sup> 2 Bar Flowrate: 22.5 l/min
- <sup>O</sup> 3 Bar Flowrate: 28.5 l/min

0 5 Bar - Flowrate: 24.2 l/min



Saneux reserves the right to alter the specifications and product range without prior notice. Dimensions are given as a guide only. Dimensions should not be used for surrounding furniture, fixtures and fittings until the product is on site.

https://saneux.com/products/cos-2-way-thermostatic-shower-ring-valve-kit-w-knurled-handle-handset-landscape-chrome