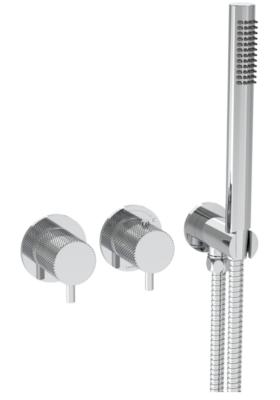

## COS 2 WAY THERMOSTATIC SHOWER RING VALVE KIT - W/ KNURLED HANDLE & HANDSET - LANDSCAPE -CHROME

**PRODUCT INFORMATION** 

| Finish:   | Chrome  |
|-----------|---------|
| Material  | Brass   |
| Guarantee | 5 years |
| Outlets   | 2       |

Product Code: CO320LRV.H.K