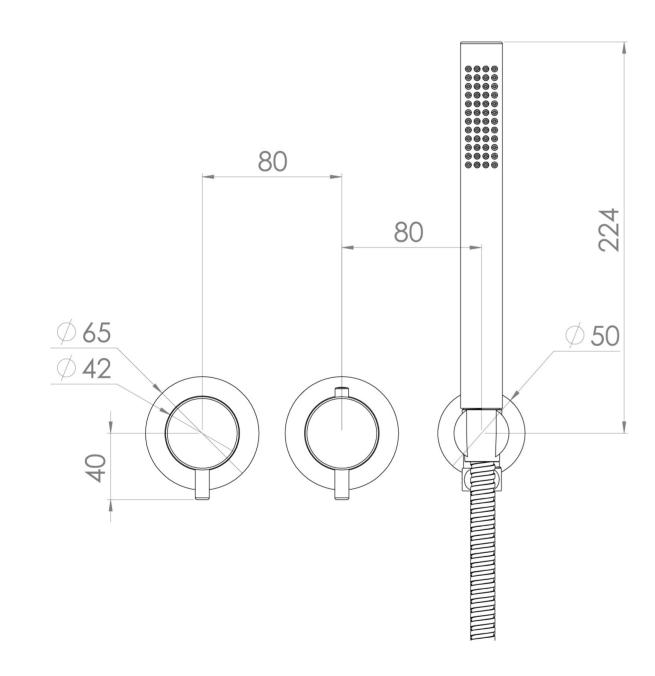

## COS 2 WAY THERMOSTATIC SHOWER RING VALVE KIT - W/ CLASSIC HANDLE & HANDSET - LANDSCAPE - SATIN BLACK



Product Code: CO320LRV.H.SB

### PRODUCT INFORMATION

Finish: Satin Black (PVD)

Material Brass

**Guarantee** 5 years

Outlets 2

### TECHNICAL DRAWING



# 45 4

## FLOW RATE

O.5 Bar - Flowrate: 7.8 l/min

O 1 Bar - Flowrate: 16 I/min

O 2 Bar - Flowrate: 22.5 l/min

O 3 Bar - Flowrate: 28.5 I/min

5 Bar - Flowrate: 24.2 I/min

Saneux reserves the right to alter the specifications and product range without prior notice. Dimensions are given as a guide only. Dimensions should not be used for surrounding furniture, fixtures and fittings until the product is on site.

https://saneux.com/products/cos-2-way-thermostatic-shower-ring-valve-kit-w-classic-handle-handset-landscape-satin-black