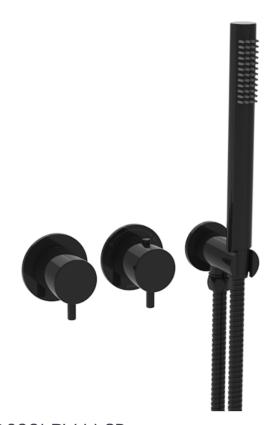

## COS 2 WAY THERMOSTATIC SHOWER RING VALVE KIT - W/ CLASSIC HANDLE & HANDSET - LANDSCAPE - SATIN BLACK

Product Code: CO320LRV.H.SB

### PRODUCT INFORMATION

Finish: Satin Black (PVD)

Material Brass

**Guarantee** 5 years

Outlets 2