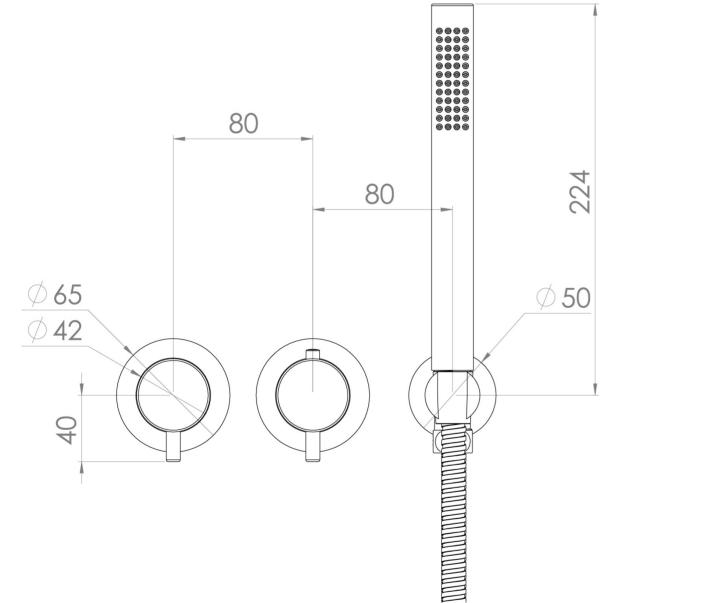

## COS 2 WAY THERMOSTATIC SHOWER RING VALVE KIT - W/ CLASSIC HANDLE & HANDSET - LANDSCAPE -BRUSHED NICKEL



| Finish:   | Brushed Nickel (PVD) |
|-----------|----------------------|
| Outlets:  | 2 Outlets            |
| Material  | Brass                |
| Guarantee | 5 years              |
| Outlets   | 2                    |

**PRODUCT INFORMATION** 

Product Code: CO320LRV.H.BN

## **TECHNICAL DRAWING**



## FLOW RATE

<sup>O</sup> 0.5 Bar - Flowrate: 7.8 l/min

- <sup>0</sup> 1 Bar Flowrate: 16 l/min
- <sup>O</sup> 2 Bar Flowrate: 22.5 l/min
- <sup>O</sup> 3 Bar Flowrate: 28.5 l/min

0 5 Bar - Flowrate: 24.2 l/min

45

Saneux reserves the right to alter the specifications and product range without prior notice. Dimensions are given as a guide only. Dimensions should not be used for surrounding furniture, fixtures and fittings until the product is on site.

https://saneux.com/products/cos-2-way-thermostatic-shower-ring-valve-kit-w-classic-handle-handset-landscape-brushed-nickel