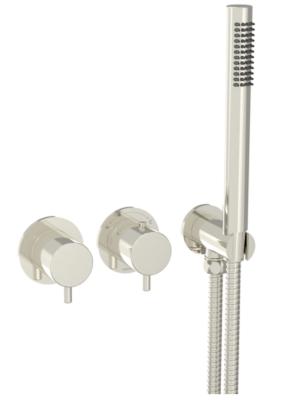

## COS 2 WAY THERMOSTATIC SHOWER RING VALVE KIT - W/ CLASSIC HANDLE & HANDSET - LANDSCAPE -BRUSHED NICKEL

| Finish:   | Brushed Nickel (PVD) |
|-----------|----------------------|
| Outlets:  | 2 Outlets            |
| Material  | Brass                |
| Guarantee | 5 years              |
| Outlets   | 2                    |

**PRODUCT INFORMATION** 

Product Code: CO320LRV.H.BN