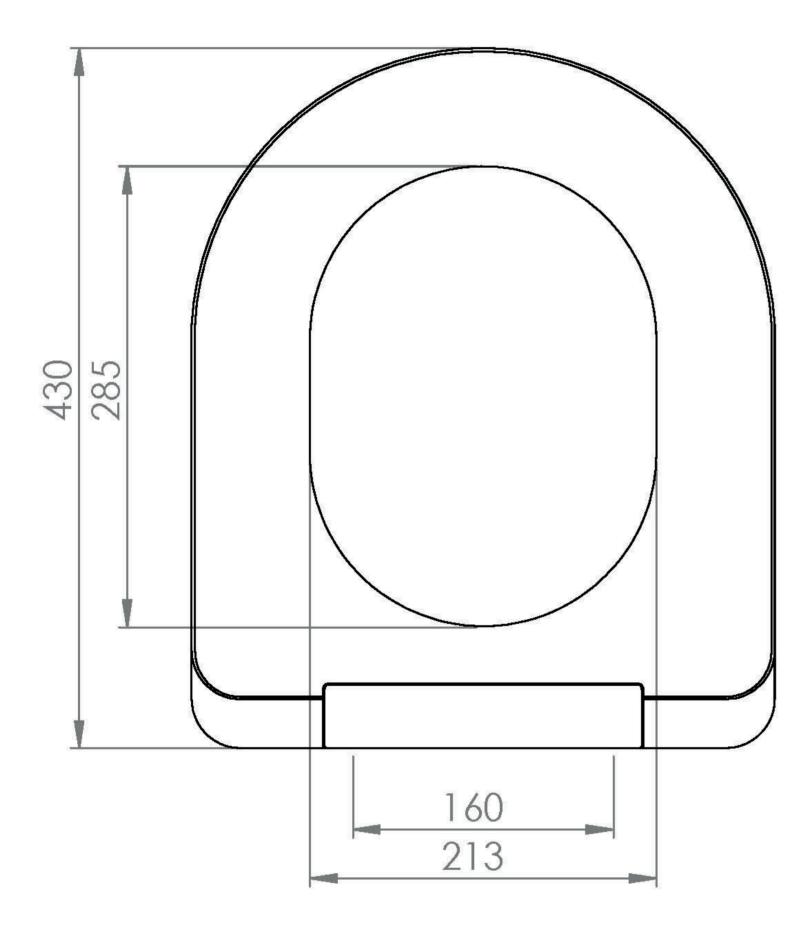

## PRODUCT INFORMATION

Finish: Gloss White

Height: 49mm

Width: 358mm

Depth: 430mm

Material Plastic

Weight 3kg

2 years Guarantee