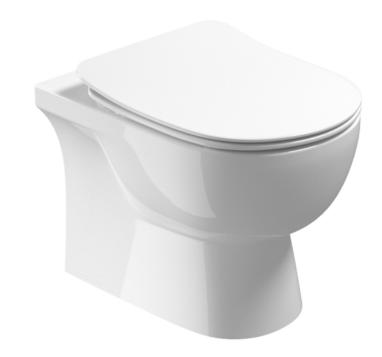

## AUSTEN SLIM-LINE SOFT CLOSE SEAT & COVER (FOR 50070, 50074 & 50077)

**Product Code: 50078** 

## DESCRIPTION

AUSTEN slim-line soft close seat and cover for the AUSTEN close coupled open back 50077 WC.

The slim seat is not only soft closing, but it also has a quick release button that allows you to easily remove the seat when needed in order to clean your pan. The slim-line design gives the pan it is paired with a sleek & stylish look.