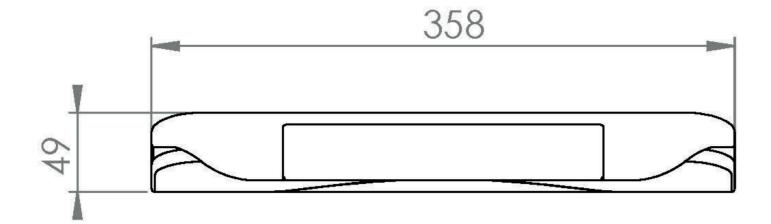

## PRODUCT INFORMATION

Finish: Gloss White

Height: 49mm

Width: 358mm

Depth: 430mm

Material Plastic

Weight 3kg

2 years Guarantee