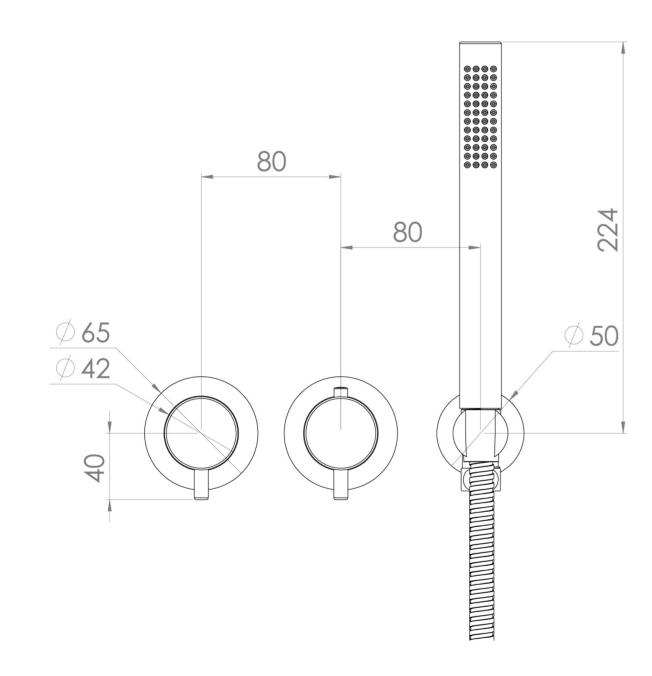

## COS 2 WAY THERMOSTATIC SHOWER RING VALVE KIT - W/ CLASSIC HANDLE & HANDSET - LANDSCAPE - BRUSHED BRASS



Product Code: CO320LRV.H.BB

## PRODUCT INFORMATION

**Finish:** Brushed Brass (PVD)

Outlets: 2 Outlets

Material Brass

**Guarantee** 5 years

Outlets 2

### TECHNICAL DRAWING



# 45 4

### FLOW RATE

O.5 Bar - Flowrate: 7.8 l/min

O 1 Bar - Flowrate: 16 I/min

O 2 Bar - Flowrate: 22.5 I/min

O 3 Bar - Flowrate: 28.5 I/min

5 Bar - Flowrate: 24.2 I/min

Saneux reserves the right to alter the specifications and product range without prior notice. Dimensions are given as a guide only. Dimensions should not be used for surrounding furniture, fixtures and fittings until the product is on site.

https://saneux.com/products/cos-2-way-thermostatic-shower-ring-valve-kit-w-classic-handle-handset-landscape-brushed-brass