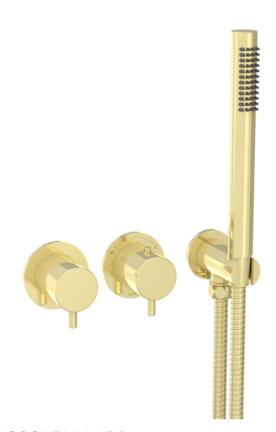

## COS 2 WAY THERMOSTATIC SHOWER RING VALVE KIT - W/ CLASSIC HANDLE & HANDSET - LANDSCAPE - BRUSHED BRASS

Product Code: CO320LRV.H.BB

## PRODUCT INFORMATION

**Finish:** Brushed Brass (PVD)

Outlets: 2 Outlets

Material Brass

**Guarantee** 5 years

Outlets 2