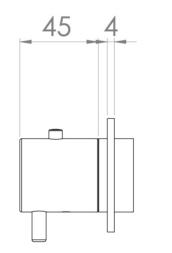

## COS 2 WAY THERMOSTATIC SHOWER RING VALVE KIT - W/ CLASSIC HANDLE & HANDSET - LANDSCAPE -CHROME



| Finish:   | Chrome    |
|-----------|-----------|
| Outlets:  | 2 Outlets |
| Material  | Brass     |
| Guarantee | 5 years   |
| Outlets   | 2         |

**PRODUCT INFORMATION** 

Product Code: CO320LRV.H

## **TECHNICAL DRAWING**



## FLOW RATE

- <sup>0</sup> 0.5 Bar Flowrate: 7.8 l/min
- <sup>0</sup> 1 Bar Flowrate: 16 l/min
- <sup>O</sup> 2 Bar Flowrate: 22.5 l/min
- <sup>O</sup> 3 Bar Flowrate: 28.5 l/min

0 5 Bar - Flowrate: 24.2 l/min



Saneux reserves the right to alter the specifications and product range without prior notice. Dimensions are given as a guide only. Dimensions should not be used for surrounding furniture, fixtures and fittings until the product is on site.

https://saneux.com/products/cos-2-way-thermostatic-shower-ring-valve-kit-w-classic-handle-handset-landscape-chrome