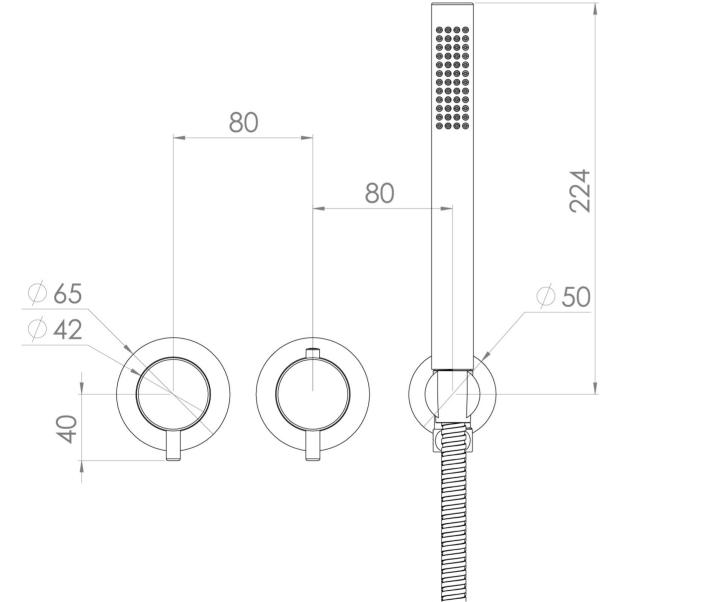

## COS 2 WAY THERMOSTATIC SHOWER RING VALVE KIT - W/ CLASSIC HANDLE & HANDSET - LANDSCAPE -CHROME



| Finish:   | Chrome    |
|-----------|-----------|
| Outlets:  | 2 Outlets |
| Material  | Brass     |
| Guarantee | 5 years   |
| Outlets   | 2         |

**PRODUCT INFORMATION** 

Product Code: CO320LRV.H

## **TECHNICAL DRAWING**



## FLOW RATE

- <sup>0</sup> 0.5 Bar Flowrate: 7.8 l/min
- <sup>0</sup> 1 Bar Flowrate: 16 l/min
- <sup>O</sup> 2 Bar Flowrate: 22.5 l/min
- <sup>O</sup> 3 Bar Flowrate: 28.5 l/min

0 5 Bar - Flowrate: 24.2 l/min



Saneux reserves the right to alter the specifications and product range without prior notice. Dimensions are given as a guide only. Dimensions should not be used for surrounding furniture, fixtures and fittings until the product is on site.

https://saneux.com/products/cos-2-way-thermostatic-shower-ring-valve-kit-w-classic-handle-handset-landscape-chrome