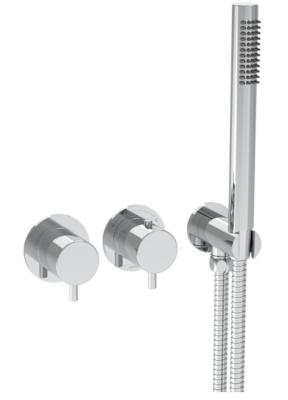

## COS 2 WAY THERMOSTATIC SHOWER RING VALVE KIT - W/ CLASSIC HANDLE & HANDSET - LANDSCAPE -CHROME

| Finish:   | Chrome    |
|-----------|-----------|
| Outlets:  | 2 Outlets |
| Material  | Brass     |
| Guarantee | 5 years   |
| Outlets   | 2         |

**PRODUCT INFORMATION** 

Product Code: CO320LRV.H