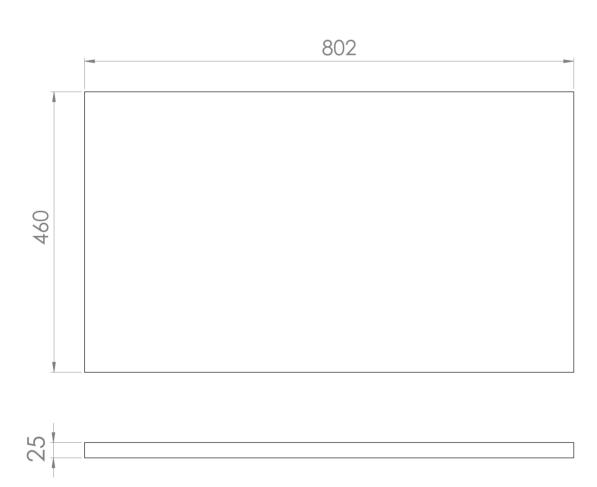

## PRODUCT INFORMATION

Matte White Finish:

Height: 25mm

802mm Width:

Depth: 460mm

Material MDF

5 years Guarantee

> UN080W1.MA, UN080W2.MA, UN080W1.MW, UN080W2.MW,

## TECHNICAL DRAWING

Saneux reserves the right to alter the specifications and product range without prior notice. Dimensions are given as a guide only. Dimensions should not be used for surrounding furniture, fixtures and fittings until the product is on site.