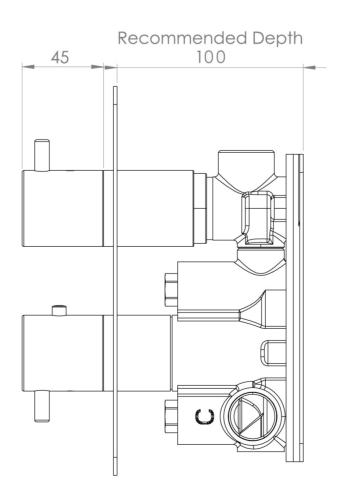

# COS 1 WAY THERMOSTATIC SHOWER VALVE KIT W/CLASSIC HANDLE - CHROME



### PRODUCT INFORMATION

Height: 215mm

Width: 120mm

Finish: Chrome

**Guarantee** 5 years

**Outlets** Yes

Product Code: CO319

### DESCRIPTION

This thermostatic valve has 1 outlet which allows it to control either a shower head, a shower handset, or a bath filler. The top handle turns the component on and off, and the bottom handle controls the water temperature.

It offers three distinct handle options—Classic, Knurled, and Fluted—each available in five stunning finishes: Chrome, Brushed Brass, Brushed Bronze, Brushed Nickel, and Satin Black.

The colored finishes utilize a PVD coating, ensuring superior quality and long-lasting durability.

\*WRAS Approved valve

# TECHNICAL DRAWING





# FLOW RATE

O.5 Bar - Flowrate: 10.7 I/min

O 1 Bar - Flowrate: 21 I/min

O 2 Bar - Flowrate: 28.5 l/min

O 3 Bar - Flowrate: 35 I/min

O 5 Bar - Flowrate: 32.7 l/min

Saneux reserves the right to alter the specifications and product range without prior notice. Dimensions are given as a guide only. Dimensions should not be used for surrounding furniture, fixtures and fittings until the product is on site.

https://saneux.com/products/cos-1-way-thermostatic-shower-valve-kit-w-classic-handle-chrome