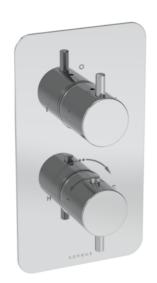

# COS 1 WAY THERMOSTATIC SHOWER VALVE KIT W/CLASSIC HANDLE - CHROME

### DESCRIPTION

This thermostatic valve has 1 outlet which allows it to control either a shower head, a shower handset, or a bath filler. The top handle turns the component on and off, and the bottom handle controls the water temperature.