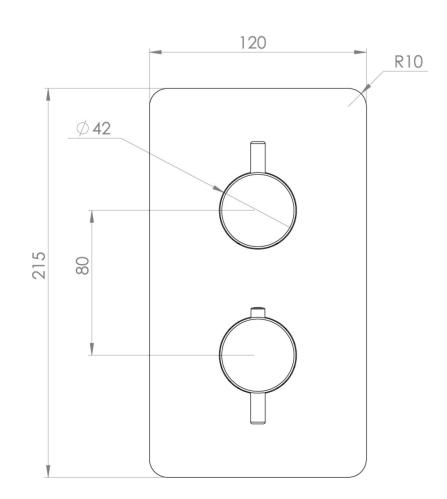

### PRODUCT INFORMATION

Height: 215mm

Width: 120mm

Finish: Chrome

**Guarantee** 5 years

**Outlets** Yes

Product Code: CO319

# TECHNICAL DRAWING