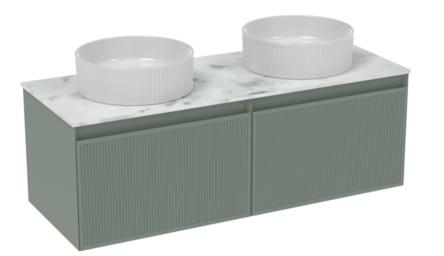

## MONUMENT 120CM KIT - 2 X 60CM 1 DRAWER WALL MOUNTED UNIT & 120CM COUNTERTOP - MATTE SAGE

Product Code: MO120W2.MS

## **PRODUCT INFORMATION**

| Finish:                  | Matte Sage                                                                         |
|--------------------------|------------------------------------------------------------------------------------|
| Height:                  | 400mm                                                                              |
| Width:                   | 1190mm                                                                             |
| Depth:                   | 455mm                                                                              |
| Material                 | MDF                                                                                |
| Guarantee                | 5 years                                                                            |
| Configuration            | 2 Drawer                                                                           |
| Drawer Type              | Soft close                                                                         |
| Compatible Countertop(s) | UNI120T.C, UN120T.MC, UN120T.MW.2,<br>UN120T.MA, UN120T.EO, UN120T.MW,<br>UN120T.C |
| Other Features           | Easy installation Quick release drawers                                            |

## DESCRIPTION

Influenced by Sir Christopher Wren and Dr. Robert Hooke's commemoration of the Great Fire of 1666, Monument furniture pays homage to London's rich history. The furniture echoes the fluting found on the Monument column at Fish St Hill, London EC3R.