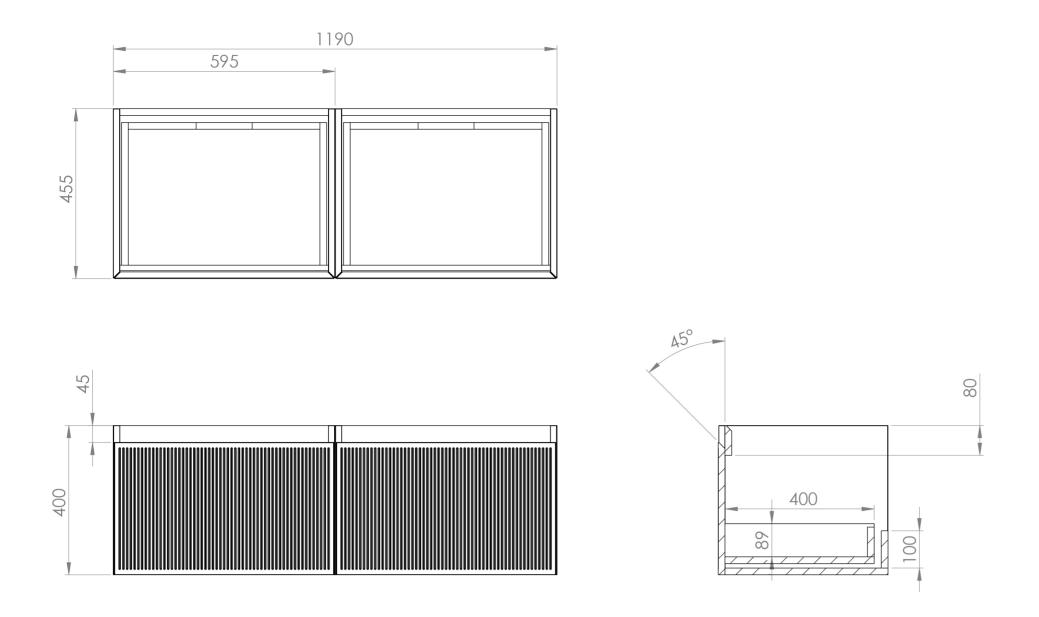

## TECHNICAL DRAWING

Saneux reserves the right to alter the specifications and product range without prior notice. Dimensions are given as a guide only. Dimensions should not be used for surrounding furniture, fixtures and fittings until the product is on site.

## **PRODUCT INFORMATION**

| Finish:                  | Matte Sage                                                                         |
|--------------------------|------------------------------------------------------------------------------------|
| Height:                  | 400mm                                                                              |
| Width:                   | 1190mm                                                                             |
| Depth:                   | 455mm                                                                              |
| Material                 | MDF                                                                                |
| Guarantee                | 5 years                                                                            |
| Configuration            | 2 Drawer                                                                           |
| Drawer Type              | Soft close                                                                         |
| Compatible Countertop(s) | UNI120T.C, UN120T.MC, UN120T.MW.2,<br>UN120T.MA, UN120T.EO, UN120T.MW,<br>UN120T.C |
| Other Features           | Easy installation Quick release drawers                                            |