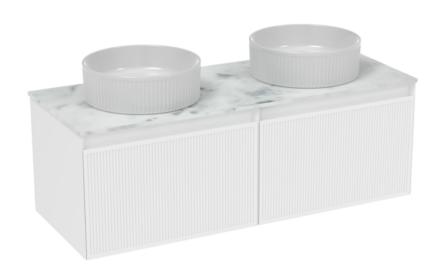

## MONUMENT 120CM KIT - 2 X 60CM 1 DRAWER WALL MOUNTED UNIT & 120CM COUNTERTOP - MATTE WHITE

Product Code: MO120W2.MW

## **DESCRIPTION**

Influenced by Sir Christopher Wren and Dr. Robert Hooke's commemoration of the Great Fire of 1666, Monument furniture pays homage to London's rich history. The furniture echoes the fluting found on the Monument column at Fish St Hill, London EC3R.

Experience versatility with our innovative design: pair any 60cm or 80cm unit with a 20cm spacer unit and a countertop, enabling you to create your perfect basin setup.

Parts to be purchased separately: 2 x MO060W1.MW & 1 x UNI120T.C