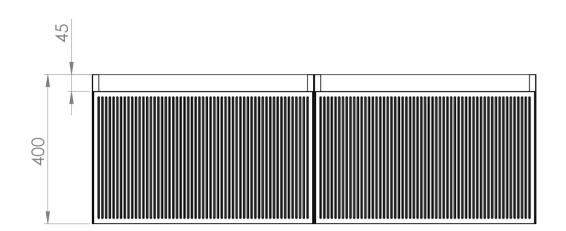

## PRODUCT INFORMATION

Finish: Matte White

Height: 400mm

**Width:** 1190mm

Depth: 455mm

**Material** MDF

**Guarantee** 5 years

**Configuration** 2 Drawer

## TECHNICAL DRAWING

Saneux reserves the right to alter the specifications and product range without prior notice. Dimensions are given as a guide only. Dimensions should not be used for surrounding furniture, fixtures and fittings until the product is on site.