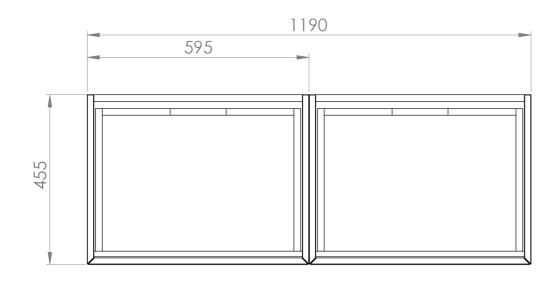

## PRODUCT INFORMATION

Finish: Matte White

Height: 400mm

**Width:** 1190mm

Depth: 455mm

**Material** MDF

**Guarantee** 5 years

**Configuration** 2 Drawer

## TECHNICAL DRAWING

Saneux reserves the right to alter the specifications and product range without prior notice. Dimensions are given as a guide only. Dimensions should not be used for surrounding furniture, fixtures and fittings until the product is on site.