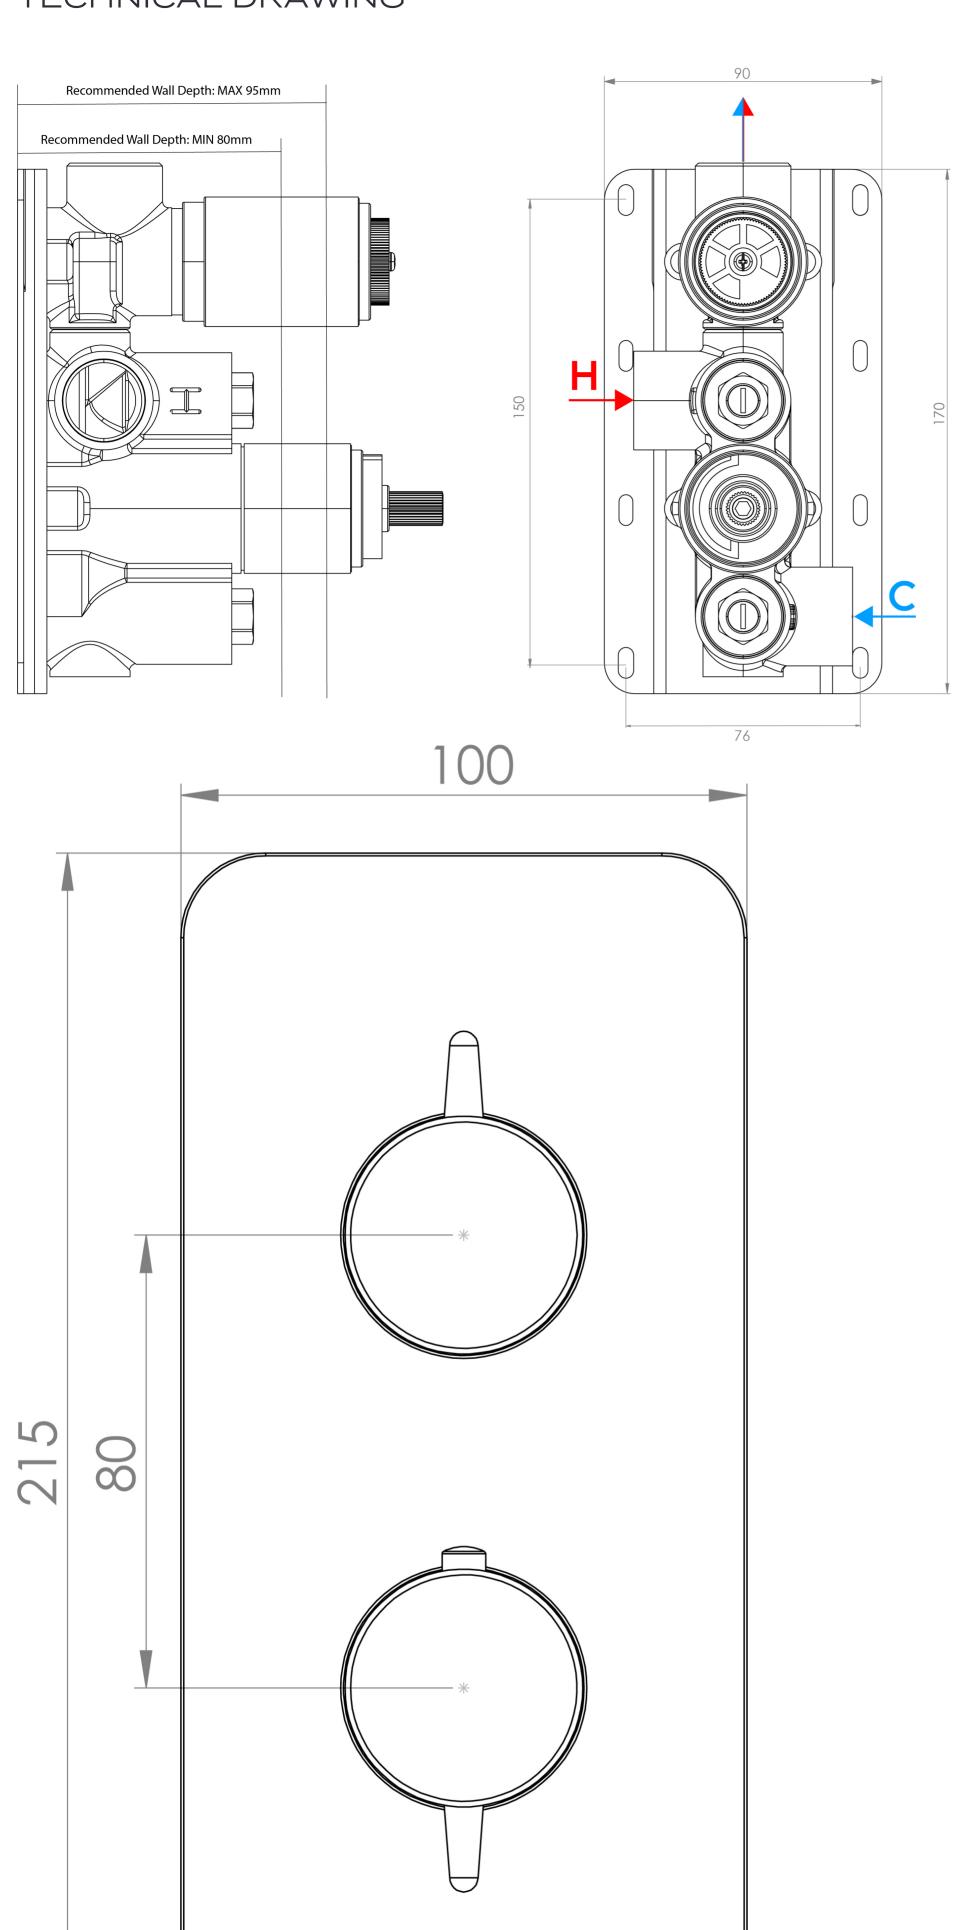

## PRODUCT INFORMATION

**Finish:** Brushed Brass (PVD)

Height: 215mm

Width: 100mm

Depth: 50mm

Material Zinc, Stainless Steel, Brass

**Guarantee** 5 years

**Outlets** Yes

This thermostatic valve has 1 outlet which allows it to control either a shower head, a shower handset, or a bath filler. The top handle turns the component on and off, and the bottom handle controls the water temperature.

\*WRAS Approved valve

R15

O 1 Bar - Flowrate: 16 I/min

O 2 Bar - Flowrate: 22.5 I/min

O 3 Bar - Flowrate: 28.5 I/min

Saneux reserves the right to alter the specifications and product range without prior notice. Dimensions are given as a guide only. Dimensions should not be used for surrounding furniture, fixtures and fittings until the product is on site.