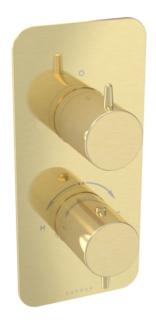

## EDEN 1 WAY THERMOSTATIC SHOWER VALVE KIT IN PORTRAIT - BRUSHED BRASS

Product Code: ED019.BB

## PRODUCT INFORMATION

**Finish:** Brushed Brass (PVD)

Height: 215mm

Width: 100mm

Depth: 50mm

Material Zinc, Stainless Steel, Brass

**Guarantee** 5 years

**Outlets** Yes

## **DESCRIPTION**

Achieve a premium aesthetic with our Eden shower valve collection with handles that seamlessly match our basin mixers, ensuring a cohesive high-end look and feel. Choose from 1, 2, and 3 outlet options in chrome, brushed brass, and brushed nickel.

This thermostatic valve has 1 outlet which allows it to control either a shower head, a shower handset, or a bath filler. The top handle turns the component on and off, and the bottom handle controls the water temperature.