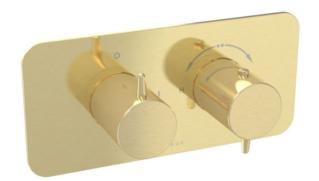

## EDEN 1 WAY THERMOSTATIC SHOWER VALVE KIT IN LANDSCAPE - BRUSHED BRASS

## PRODUCT INFORMATION

**Finish:** Brushed Brass (PVD)

Height: 100mm

Width: 215mm

Depth: 50mm

Material Zinc, Stainless Steel, Brass

**Guarantee** 5 years

**Outlets** Yes

## DESCRIPTION

Product Code: ED019L.BB

Achieve a premium aesthetic with our Eden shower valve collection with handles that seamlessly match our basin mixers, ensuring a cohesive high-end look and feel. Choose from 1, 2, and 3 outlet options in chrome, brushed brass, and brushed nickel.

This thermostatic valve has 1 outlet which allows it to control either a shower head, a shower handset, or a bath filler. The left handle turns the component on and off, and the right handle controls the water temperature.