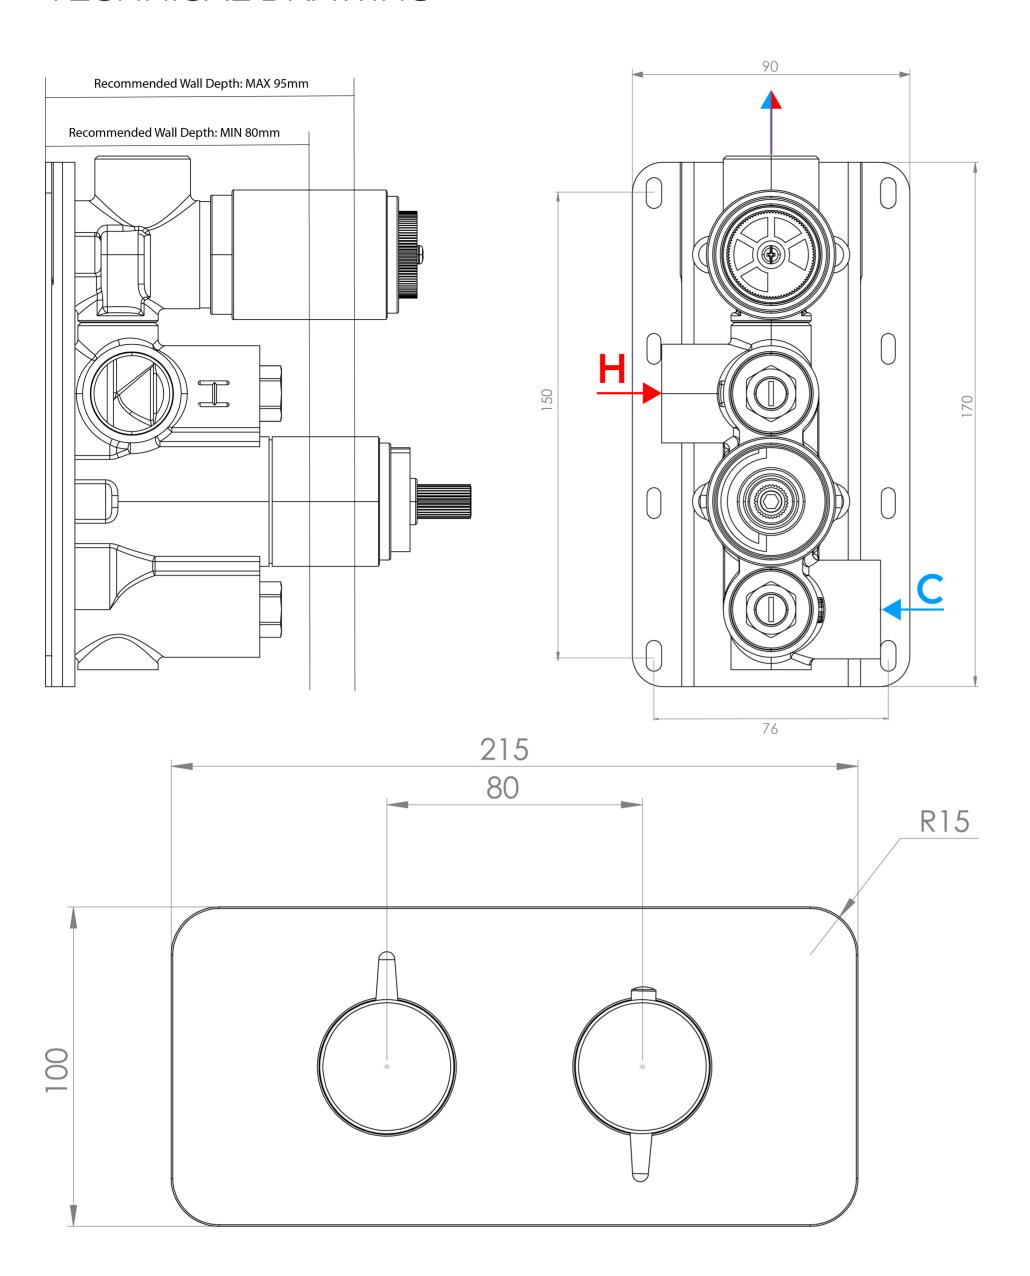

## PRODUCT INFORMATION

**Finish:** Brushed Brass (PVD)

Height: 100mm

Width: 215mm

Depth: 50mm

Material Zinc, Stainless Steel, Brass

**Guarantee** 5 years

**Outlets** Yes

This thermostatic valve has 1 outlet which allows it to control either a shower head, a shower handset, or a bath filler. The left handle turns the component on and off, and the right handle controls the water temperature.