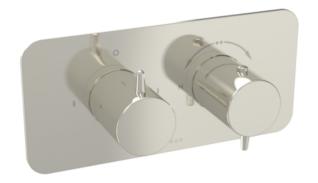

## EDEN 2 WAY THERMOSTATIC SHOWER VALVE KIT IN LANDSCAPE - BRUSHED NICKEL

## DESCRIPTION

Product Code: ED020L.BN

Achieve a premium aesthetic with our Eden shower valve collection with handles that seamlessly match our basin mixers, ensuring a cohesive high-end look and feel. Choose from 1, 2, and 3 outlet options in chrome, brushed brass, and brushed nickel.

This thermostatic valve has 2 outlets which allows it to control a shower head and handset, a handset and bath filler, or a shower head and bath filler. The left handle controls the on/off function of the two components, whilst the right handle controls the water temperature.