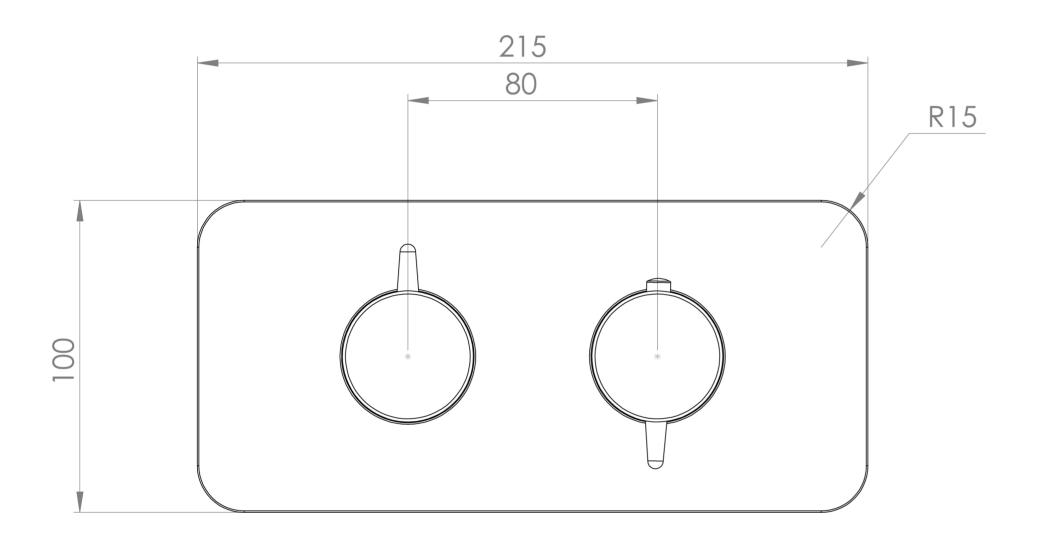

## PRODUCT INFORMATION

Finish: Brushed Nickel (PVD)

Height: 100mm

Width: 215mm

Depth: 50mm

Material Zinc, Stainless Steel, Brass

**Guarantee** 5 years

Outlets 2