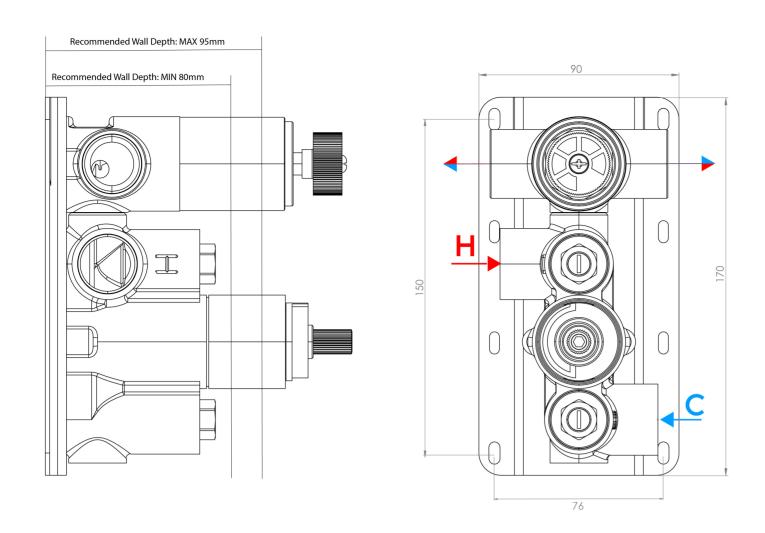

## PRODUCT INFORMATION

Finish: Brushed Nickel (PVD)

Height: 100mm

Width: 215mm

Depth: 50mm

Material Zinc, Stainless Steel, Brass

**Guarantee** 5 years

Outlets 2

This thermostatic valve has 2 outlets which allows it to control a shower head and handset, a handset and bath filler, or a shower head and bath filler. The left handle controls the on/off function of the two components, whilst the right handle controls the water temperature.

\*WRAS Approved valve

O 1 Bar - Flowrate: 16 I/min

O 2 Bar - Flowrate: 22.5 I/min

O 3 Bar - Flowrate: 28.5 I/min

Saneux reserves the right to alter the specifications and product range without prior notice. Dimensions are given as a guide only. Dimensions should not be used for surrounding furniture, fixtures and fittings until the product is on site.