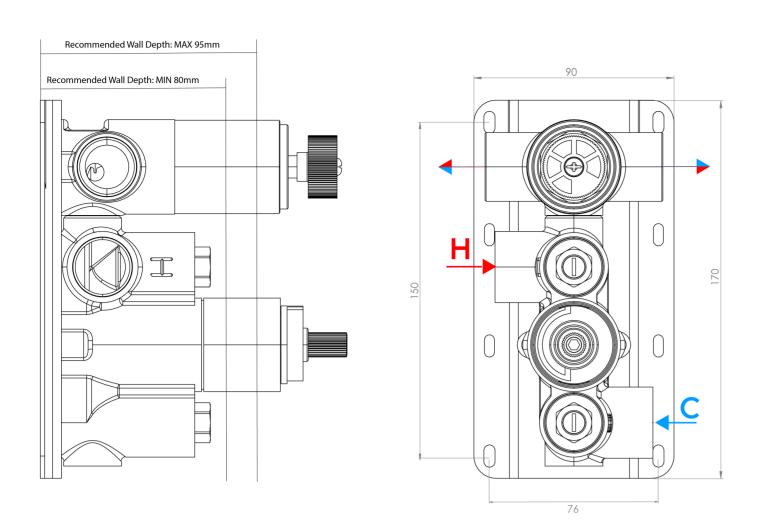

## PRODUCT INFORMATION

Finish: Brushed Nickel (PVD)

Height: 215mm

Width: 100mm

Depth: 50mm

Material Zinc, Stainless Steel, Brass

**Guarantee** 5 years

Outlets 2

\*WRAS Approved valve

O 2 Bar - Flowrate: 22.5 I/min

O 1 Bar - Flowrate: 16 I/min

- O 3 Bar Flowrate: 28.5 I/min

Saneux reserves the right to alter the specifications and product range without prior notice. Dimensions are given as a guide only. Dimensions should not be used for surrounding furniture, fixtures and fittings until the product is on site.