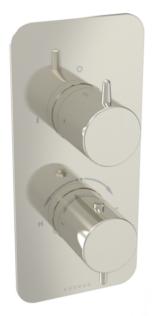

## EDEN 2 WAY THERMOSTATIC SHOWER VALVE KIT IN PORTRAIT - BRUSHED NICKEL

## DESCRIPTION

Product Code: ED020.BN

Achieve a premium aesthetic with our Eden shower valve collection with handles that seamlessly match our basin mixers, ensuring a cohesive high-end look and feel. Choose from 1, 2, and 3 outlet options in chrome, brushed brass, and brushed nickel.

This thermostatic valve has 2 outlets which allows it to control a shower head and handset, a handset and bath filler, or a shower head and bath filler. The top handle controls the on/off function of the two components, whilst the bottom handle controls the water temperature.