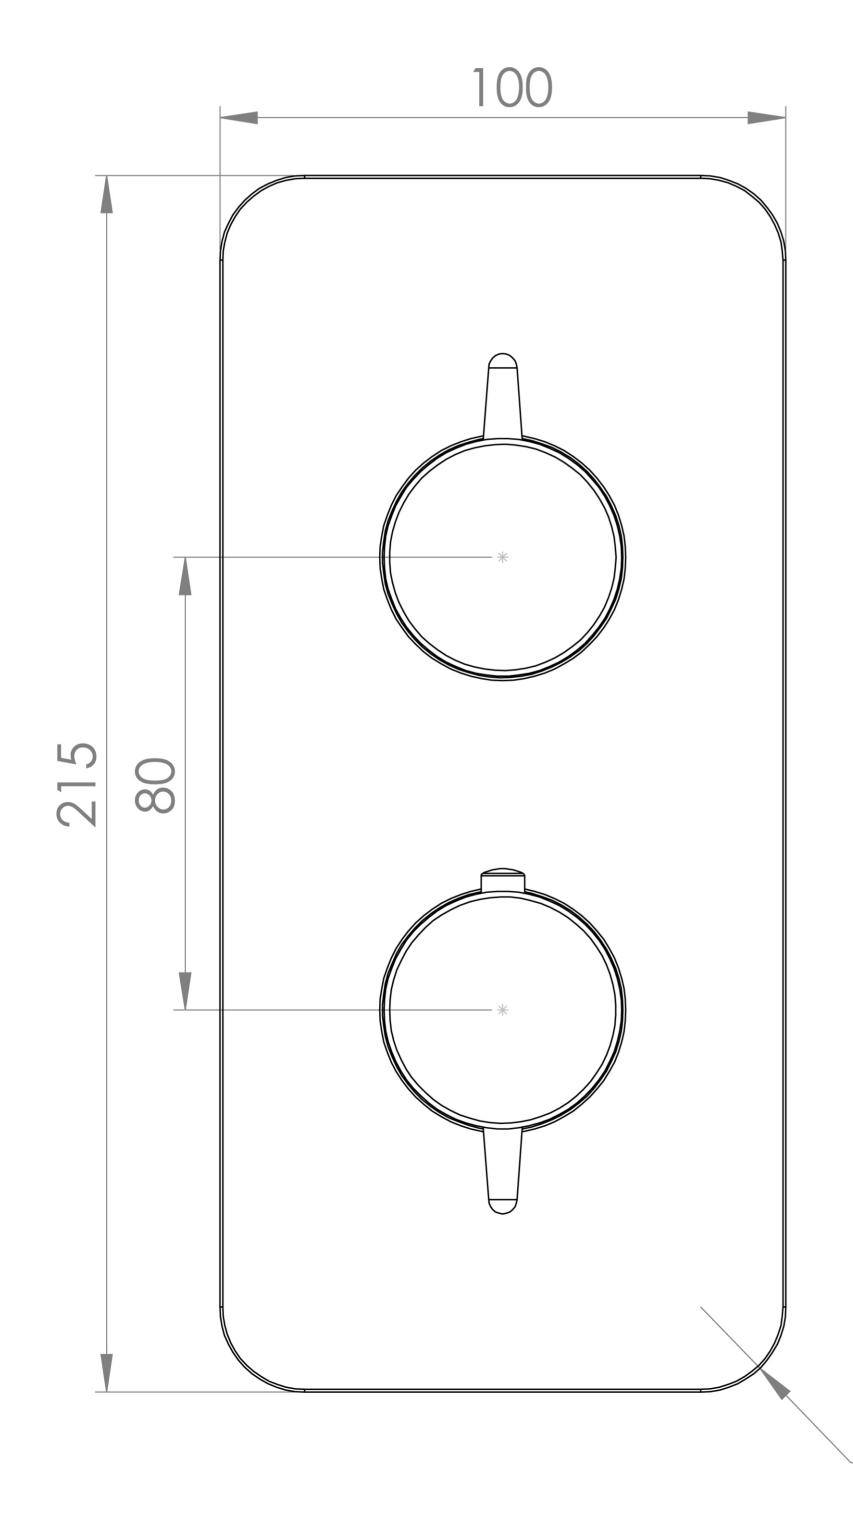

## PRODUCT INFORMATION

Finish: Brushed Nickel (PVD)

Height: 215mm

Width: 100mm

Depth: 50mm

Material Zinc, Stainless Steel, Brass

**Guarantee** 5 years

Outlets 2