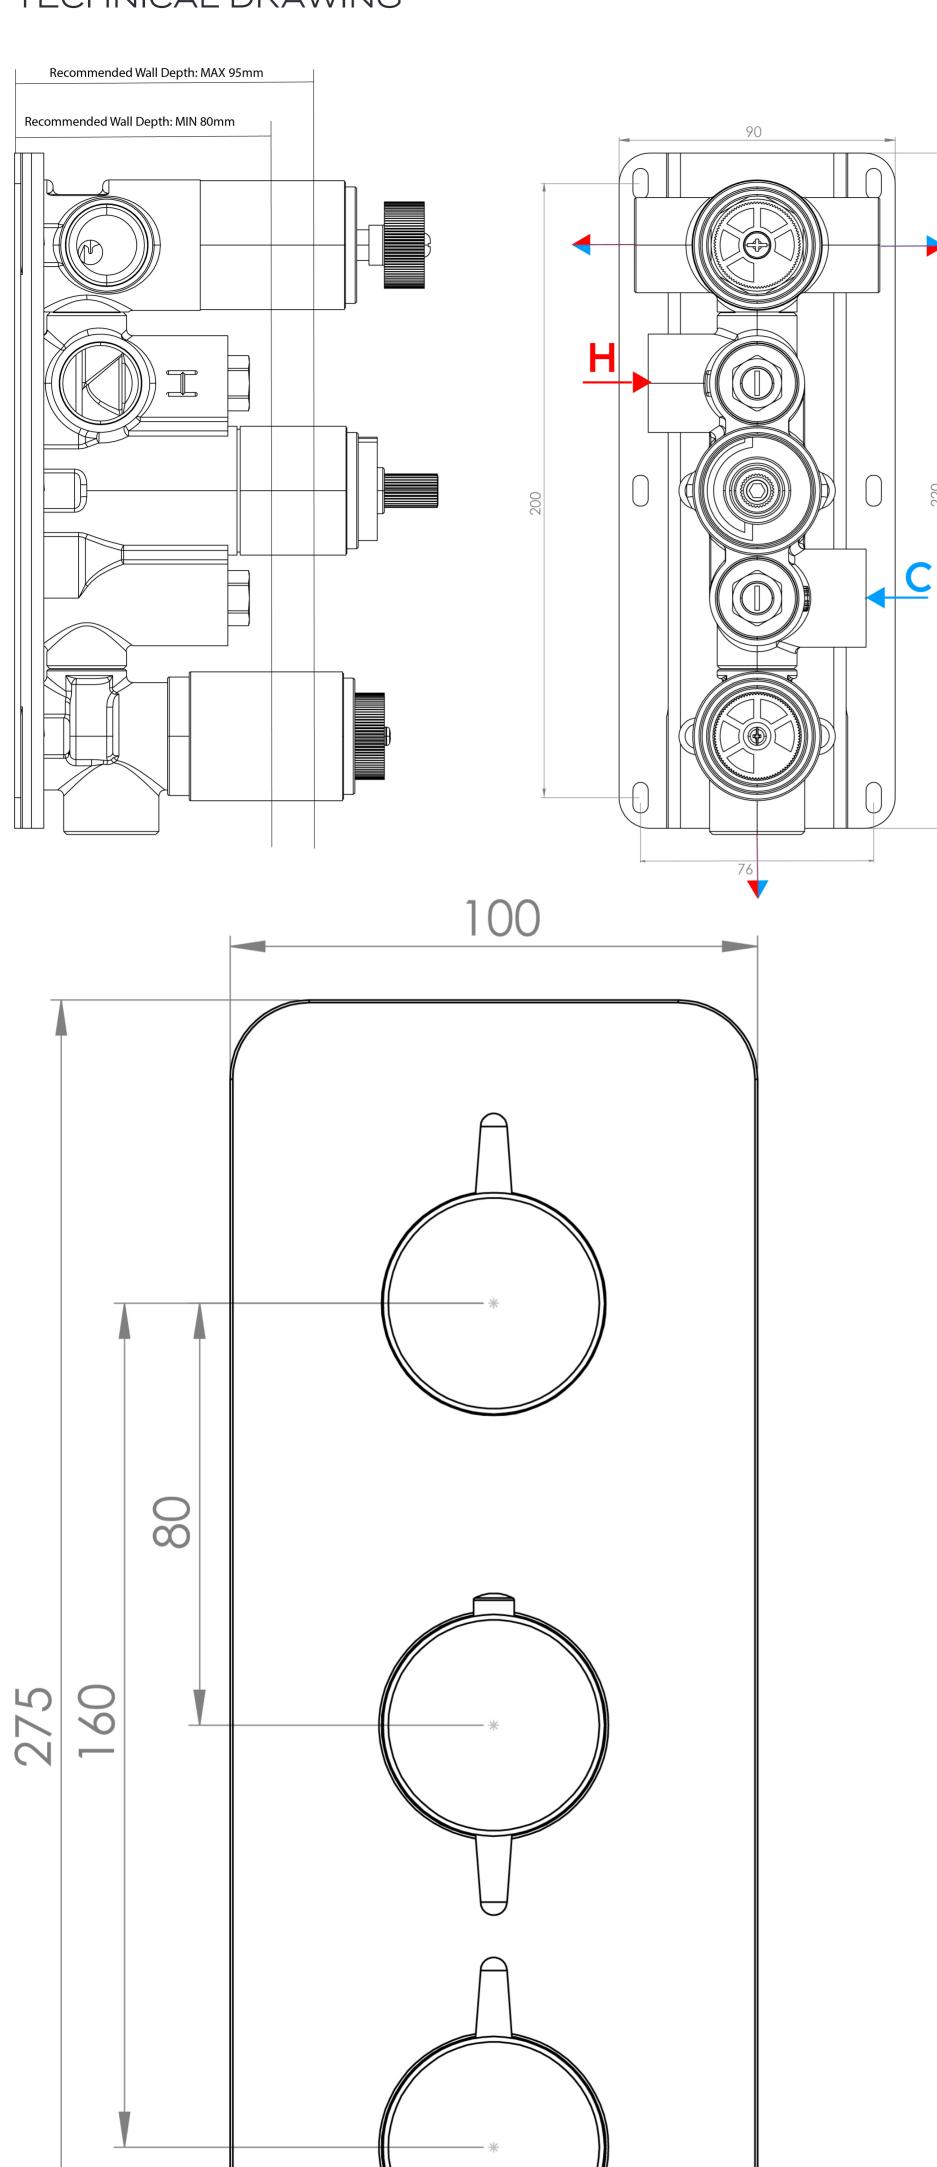

## PRODUCT INFORMATION

Finish: Brushed Nickel (PVD)

Height: 275mm

Width: 100mm

Depth: 50mm

Material Zinc, Stainless Steel, Brass

**Guarantee** 5 years

Outlets 3

This portrait thermostatic valve has 3 outlets which allows it to control a shower head, handset and bath filler. The top and bottom handles control the on/off function of the components, whilst the middle handle controls the water temperature.

\*WRAS Approved valve

O 1 Bar - Flowrate: 16 I/min

O 2 Bar - Flowrate: 22.5 I/min

O 3 Bar - Flowrate: 28.5 I/min

Saneux reserves the right to alter the specifications and product range without prior notice. Dimensions are given as a guide only. Dimensions should not be used for surrounding furniture, fixtures and fittings until the product is on site.