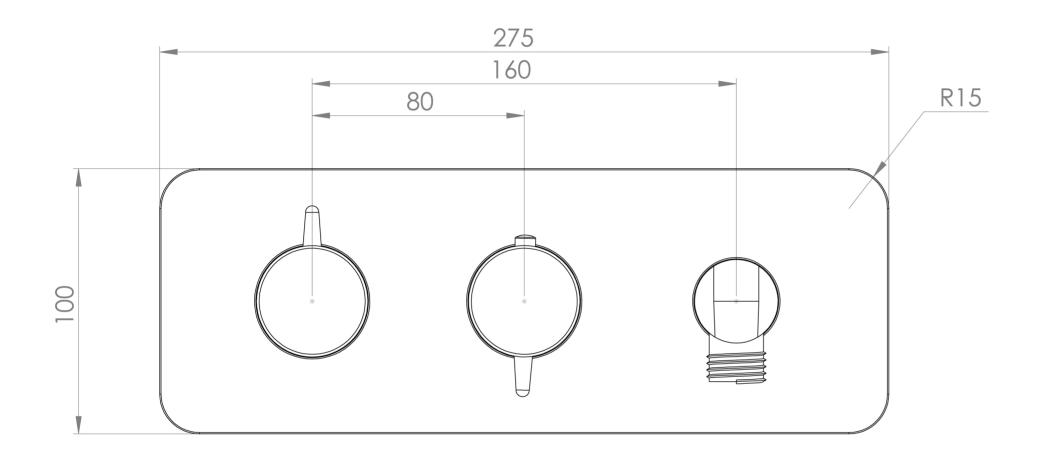

## PRODUCT INFORMATION

Finish: Brushed Brass (PVD)

Height: 100mm

Width: 275mm

Depth: 50mm

Material Zinc, Stainless Steel, Brass

**Guarantee** 5 years

Outlets 2