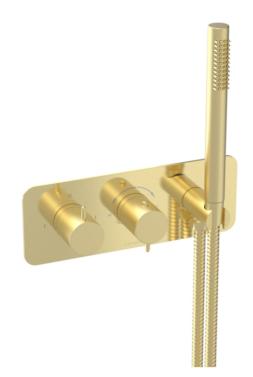

## EDEN 2 WAY THERMOSTATIC SHOWER VALVE KIT IN LANDSCAPE WITH HANDSPRAY - BRUSHED BRASS

Product Code: ED020L.H.BB

## DESCRIPTION

Achieve a premium aesthetic with our Eden shower valve collection with handles that seamlessly match our basin mixers, ensuring a cohesive high-end look and feel. Choose from 1, 2, and 3 outlet options in chrome, brushed brass, and brushed nickel.

This thermostatic valve has 2 outlets which allows it to control a shower head and handset, a handset and bath filler, or a shower head and bath filler. The left handle controls the on/off function of the two components, whilst the right handle controls the water temperature. This valve comes with a handset and holder creating a complete valve set up.