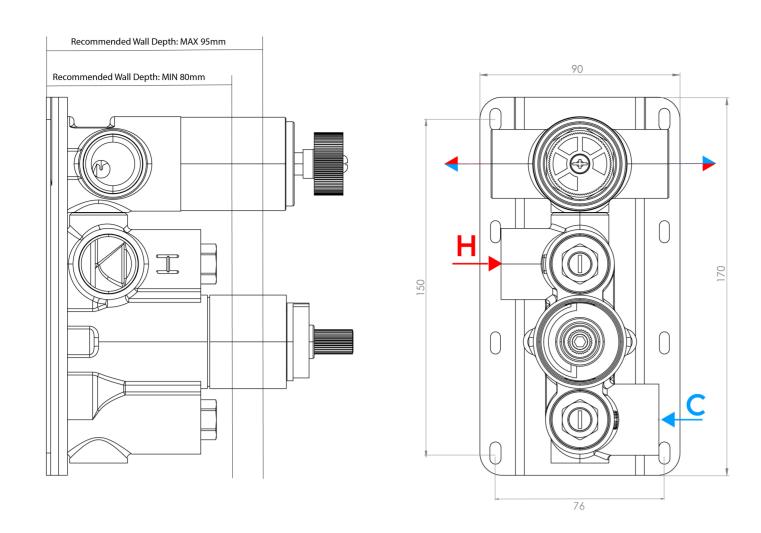

## PRODUCT INFORMATION

Finish: Brushed Brass (PVD)

Height: 100mm

Width: 275mm

Depth: 50mm

Material Zinc, Stainless Steel, Brass

**Guarantee** 5 years

Outlets 2

This thermostatic valve has 2 outlets which allows it to control a shower head and handset, a handset and bath filler, or a shower head and bath filler. The left handle controls the on/off function of the two components, whilst the right handle controls the water temperature. This valve comes with a handset and holder creating a complete valve set up.