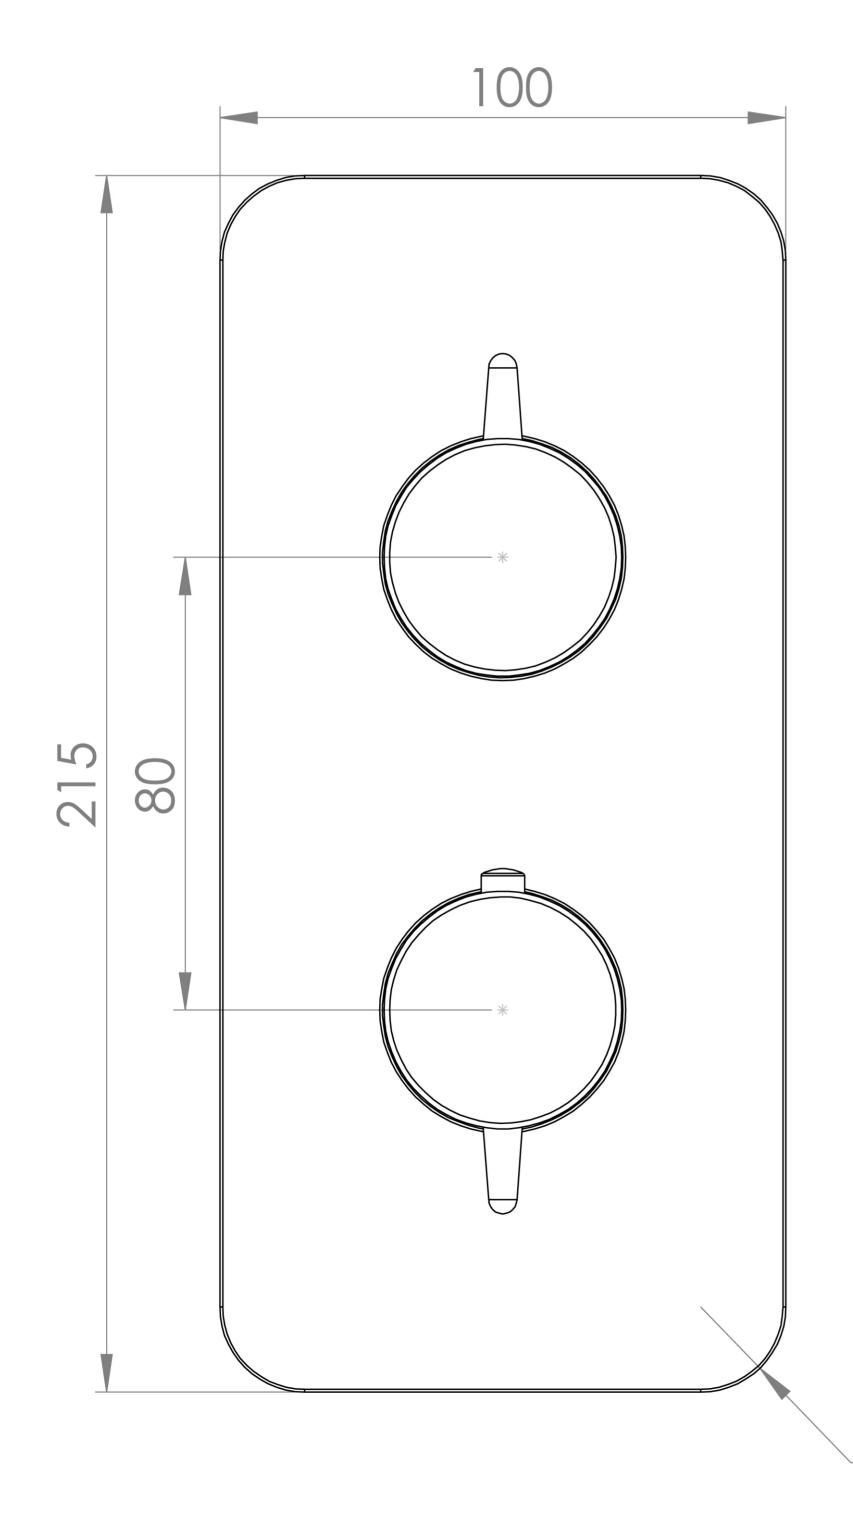

## PRODUCT INFORMATION

Finish: Brushed Brass (PVD)

Height: 215mm

Width: 100mm

Depth: 50mm

Material Zinc, Stainless Steel, Brass

**Guarantee** 5 years

Outlets 2

This thermostatic valve has 2 outlets which allows it to control a shower head and handset, a handset and bath filler, or a shower head and bath filler. The top handle controls the on/off function of the two components, whilst the bottom handle controls the water temperature.