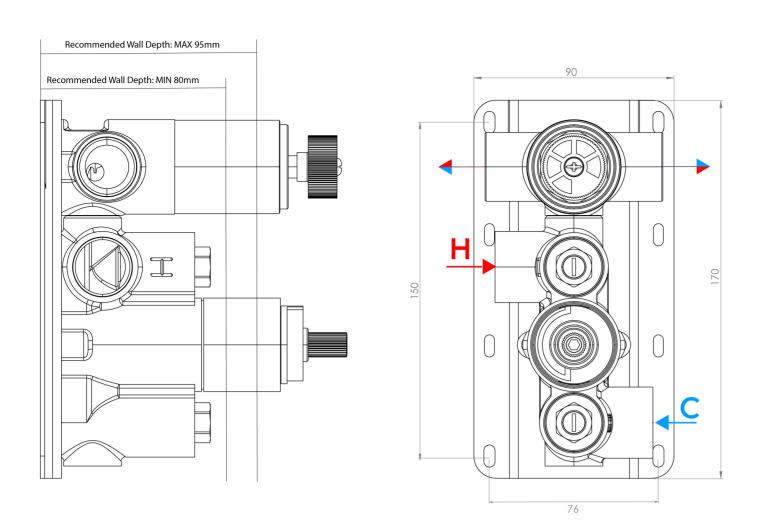

\*WRAS Approved valve

O 2 Bar - Flowrate: 22.5 I/min

O 1 Bar - Flowrate: 16 I/min

- O 3 Bar Flowrate: 28.5 I/min

Saneux reserves the right to alter the specifications and product range without prior notice. Dimensions are given as a guide only. Dimensions should not be used for surrounding furniture, fixtures and fittings until the product is on site.