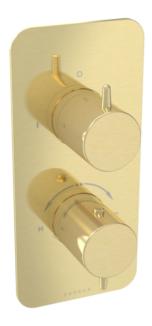

## EDEN 2 WAY THERMOSTATIC SHOWER VALVE KIT IN PORTRAIT - BRUSHED BRASS

Product Code: ED020.BB

## PRODUCT INFORMATION

Finish: Brushed Brass (PVD)

Height: 215mm

Width: 100mm

Depth: 50mm

Material Zinc, Stainless Steel, Brass

**Guarantee** 5 years

Outlets 2

## **DESCRIPTION**

Achieve a premium aesthetic with our Eden shower valve collection with handles that seamlessly match our basin mixers, ensuring a cohesive high-end look and feel. Choose from 1, 2, and 3 outlet options in chrome, brushed brass, and brushed nickel.

This thermostatic valve has 2 outlets which allows it to control a shower head and handset, a handset and bath filler, or a shower head and bath filler. The top handle controls the on/off function of the two components, whilst the bottom handle controls the water temperature.