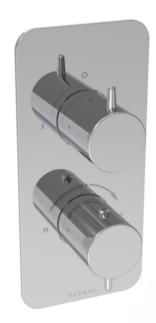

## EDEN 2 WAY THERMOSTATIC SHOWER VALVE KIT IN PORTRAIT - CHROME

Product Code: ED020

## PRODUCT INFORMATION

Finish: Chrome

Height: 215mm

Width: 100mm

Depth: 50mm

Material Zinc, Stainless Steel, Brass

**Guarantee** 5 years

Outlets 2

This thermostatic valve has 2 outlets which allows it to control a shower head and handset, a handset and bath filler, or a shower head and bath filler. The top handle controls the on/off function of the two components, whilst the bottom handle controls the water temperature.