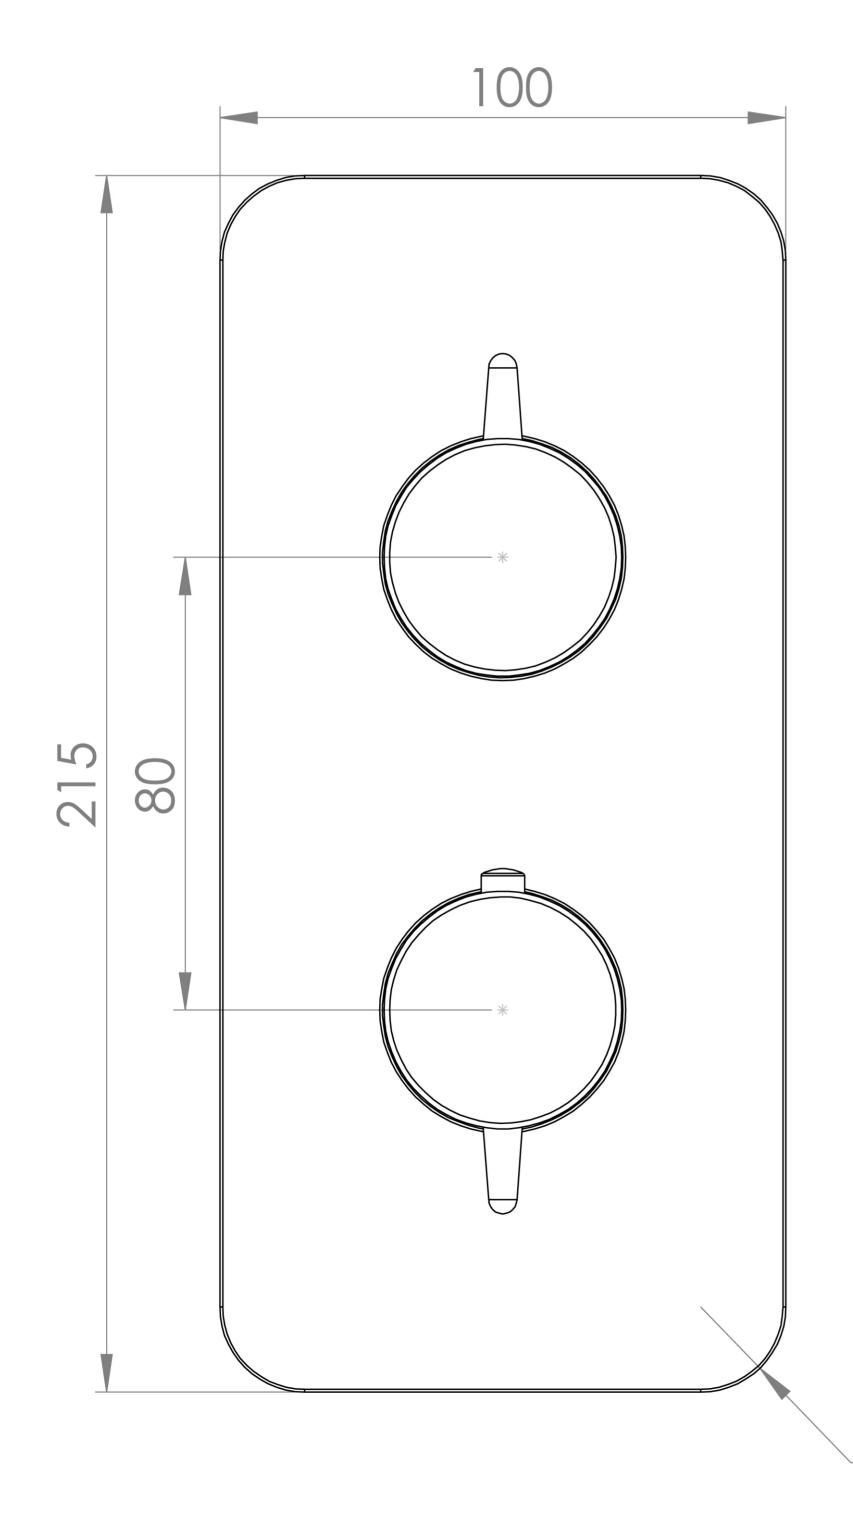

## PRODUCT INFORMATION

Finish: Chrome

Height: 215mm

Width: 100mm

Depth: 50mm

Material Zinc, Stainless Steel, Brass

**Guarantee** 5 years

Outlets 2