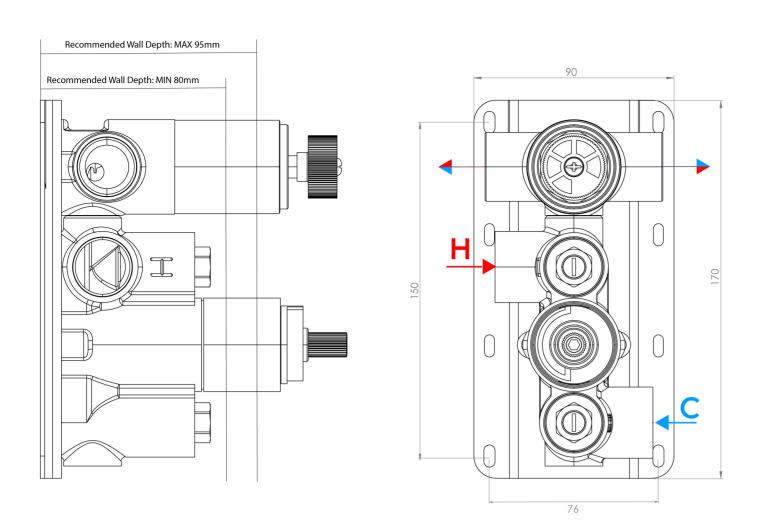

## PRODUCT INFORMATION

Finish: Chrome

Height: 215mm

Width: 100mm

Depth: 50mm

Material Zinc, Stainless Steel, Brass

**Guarantee** 5 years

Outlets 2

This thermostatic valve has 2 outlets which allows it to control a shower head and handset, a handset and bath filler, or a shower head and bath filler. The top handle controls the on/off function of the two components, whilst the bottom handle controls the water temperature.