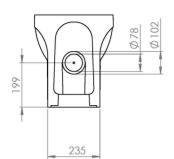

## PRODUCT INFORMATION

Finish: Gloss White

Height: 414mm

Width: 355mm

Depth: 655mm

**Material** Ceramic

Weight 38.26kg

**Guarantee** Lifetime

What's great about the AUSTEN close coupled pan is that if you can still have the fully back to wall look even when the soil exit pipe needs to exit to the right hand side.

The complete set up with the cistern and the soft closing seat would be the perfect toilet to have in a family bathroom.