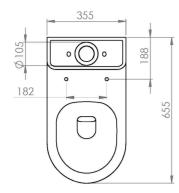

## PRODUCT INFORMATION

Finish: Gloss White

Height: 414mm

Width: 355mm

Depth: 655mm

**Material** Ceramic

Weight 38.26kg

**Guarantee** Lifetime