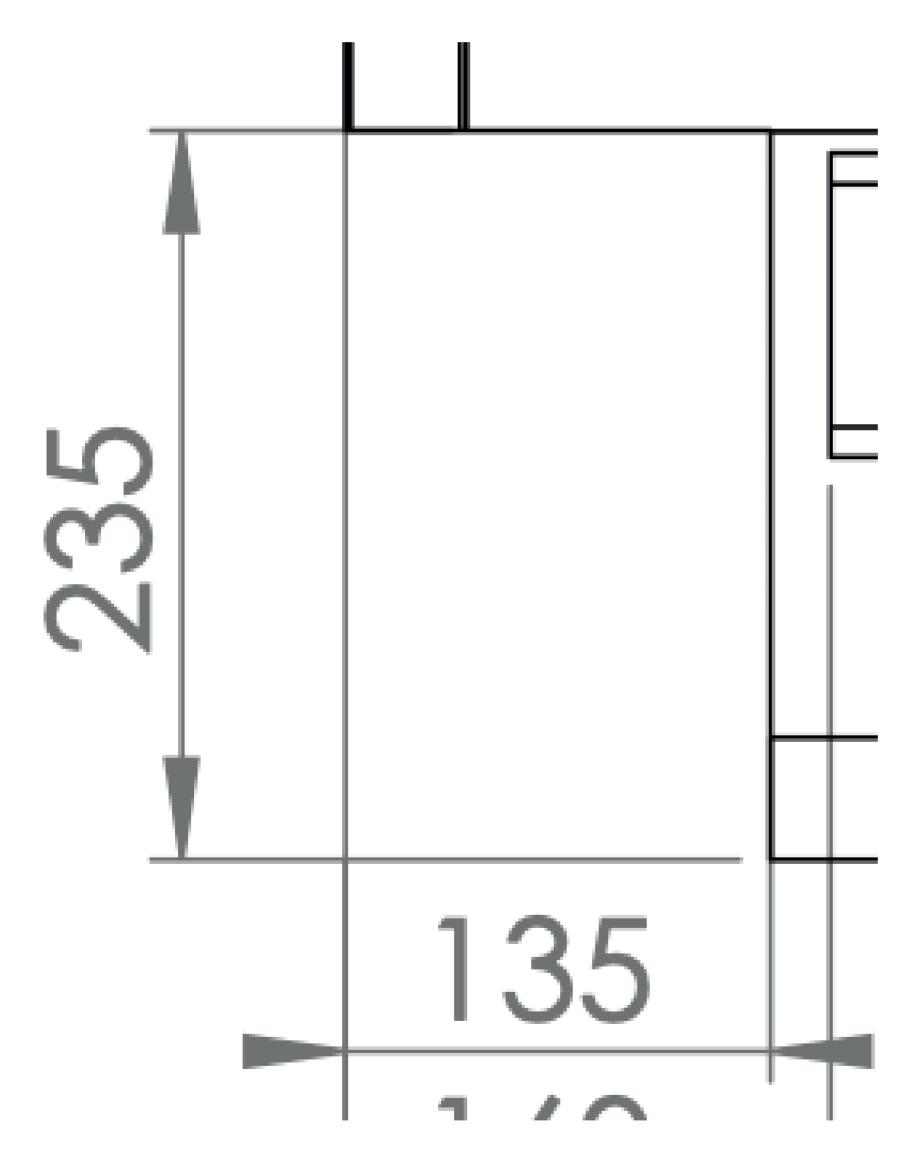

## PRODUCT INFORMATION

Finish: Gloss White

Height: 414mm

Width: 355mm

Depth: 655mm

**Material** Ceramic

Weight 38.26kg

**Guarantee** Lifetime