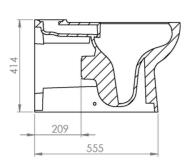

## PRODUCT INFORMATION

Finish: Gloss White

Height: 414mm

Width: 355mm

Depth: 655mm

**Material** Ceramic

Weight 38.26kg

**Guarantee** Lifetime