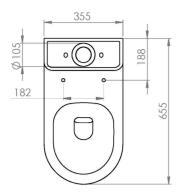

## PRODUCT INFORMATION

Finish: Gloss White

Height: 414mm

Width: 355mm

Depth: 655mm

**Material** Ceramic

Weight 38.26kg

**Guarantee** Lifetime