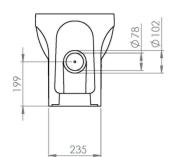

What's great about the AUSTEN close coupled pan is that if you can still have the fully back to wall look even when the soil exit pipe needs to exit to the left hand side.

The complete set up with the cistern and the soft closing seat would be the perfect toilet to have in a family bathroom.