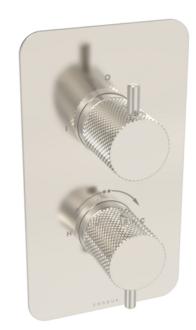

## DESCRIPTION

The COS collection was designed to create brassware that was both modern and classic to suit any style of bathroom.

This COS 2 way thermostatic shower valve in this stunning brushed nickel finish and with knurled handles will instantly add a luxurious and modern touch to your shower and bathroom as a whole.

This thermostatic valve has 2 outlets which allows it to control a shower head and handset, a handset and bath filler, or a shower head and bath filler. The top handle controls the on/off function of the two components, whilst the bottom handle controls the water temperature.