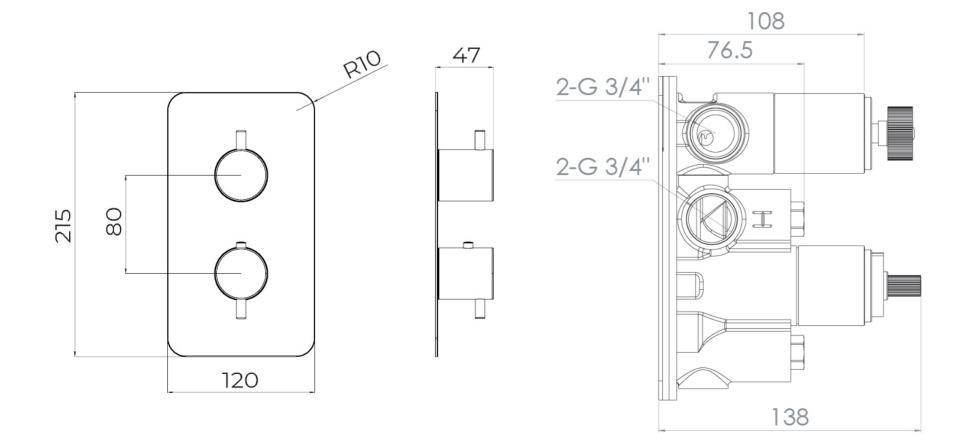

## TECHNICAL DRAWING

## COS 2 WAY THERMOSTATIC SHOWER VALVE KIT WITH KNURLED HANDLES - BRUSHED NICKEL

PRODUCT INFORMATION

Finish: Brushed Nickel (PVD)

Height: 215mm

Width: 120mm

**Depth:** 185mm

**Material** Brass

Weight 3.58kg

**Approvals/Standards** WRAS

**Guarantee** 5 years

Outlets 2

Product Code: CO220.KBN