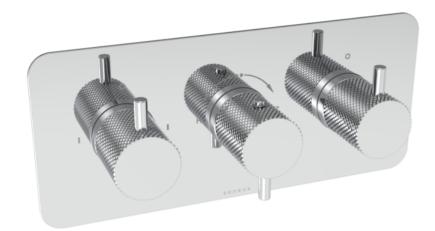

## DESCRIPTION

The COS collection was designed to create brassware that was both modern and classic to suit any style of bathroom.

This COS 3 way thermostatic shower valve in a classy chrome finish and with knurled handles will instantly add a luxurious and modern touch to your shower and bathroom as a whole.

This landscape thermostatic valve has 3 outlets which allows it to control a shower head, handset and bath filler. The left and right handles control the on/off function of the components, whilst the middle handle controls the water temperature.