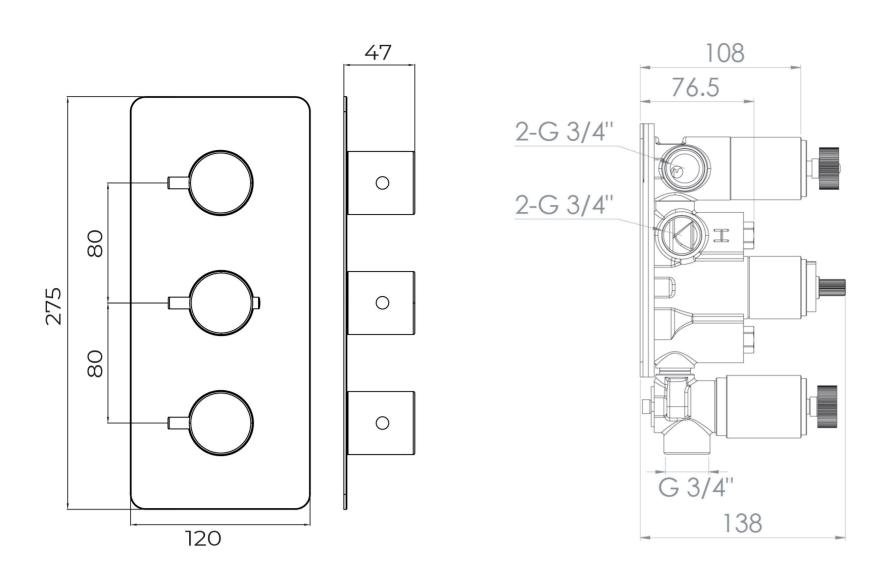

## PRODUCT INFORMATION

Finish: Chrome Height: 120mm Width: 275mm Depth: 185mm Material Brass Weight 4.39kg Approvals/Standards **WRAS** Guarantee 5 years **Outlets** 3

Product Code: CO221.KL