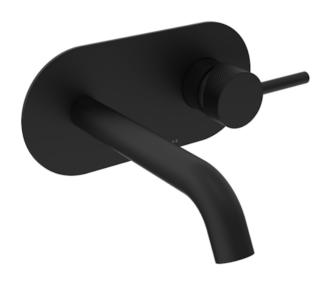

# COS WALL MOUNTED BASIN MIXER WITH KNURLED HANDLE - MATTE BLACK

Product Code: CO205.KMB

### **DESCRIPTION**

The COS collection was designed to create brassware that is both modern and classic to suit any style of bathroom.

Upgrade your basin mixer and opt for this COS wall mounted basin mixer with an industrial style knurled handle in the matte black finish. Pair it with any of our no tap hole washbasins or our SIENNA countertop basins.