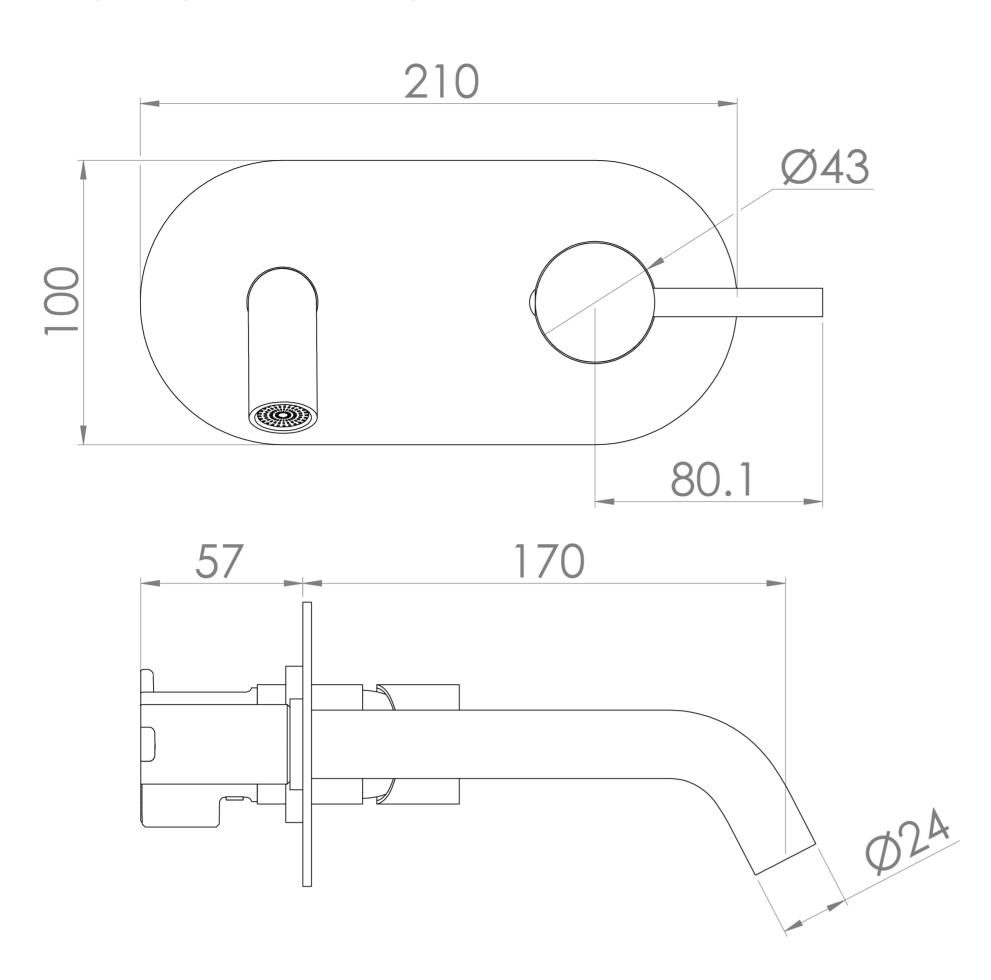

#### PRODUCT INFORMATION

Finish: Matte Black (Electroplated)

Height: 100mm

Width: 210mm

Depth: 227mm

**Material** Brass

Weight 1.69kg

**Approvals/Standards** WRAS

Waste Not included, purchase separately

**Guarantee** 5 years

Spout Projection (mm) 170mm

Other Features

Pair with a 0 tap hole or countertop

basin

## TECHNICAL DRAWING