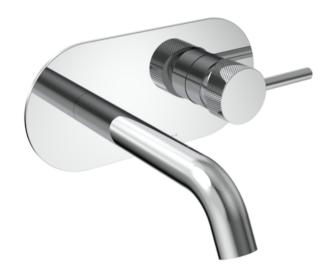

# COS WALL MOUNTED BASIN MIXER WITH KNURLED HANDLE - CHROME

Product Code: CO205.K

### **DESCRIPTION**

The COS collection was designed to create brassware that is both modern and classic to suit any style of bathroom.

Upgrade your basin mixer and opt for this COS wall mounted basin mixer with an industrial style knurled handle. Pair it with any of our no tap hole washbasins or our SIENNA countertop basins.