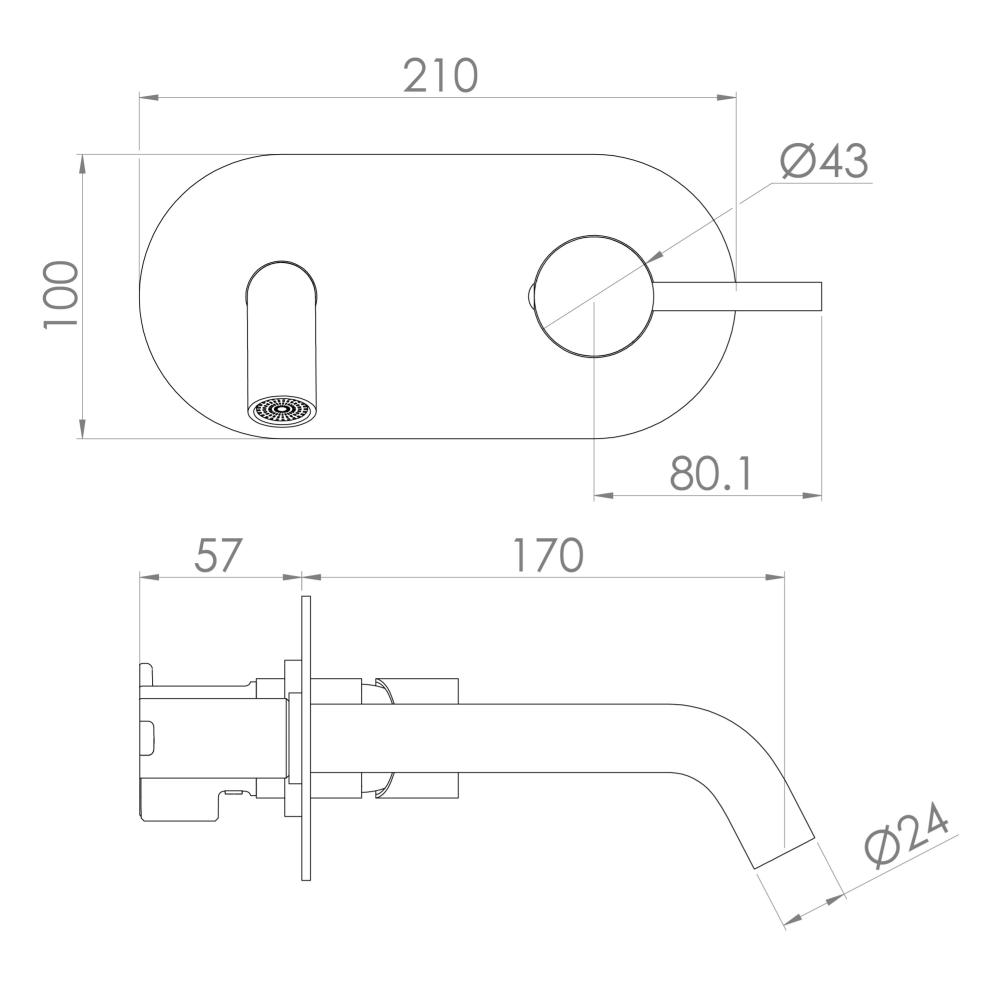

#### PRODUCT INFORMATION

Finish: Chrome

Height: 100mm

Width: 210mm

Depth: 227mm

**Material** Brass

Weight 1.69kg

**Approvals/Standards** WRAS

Waste Not included, purchase separately

**Guarantee** 5 years

Spout Projection (mm) 170mm

Other Features

Pair with a 0 tap hole or countertop

basin

## TECHNICAL DRAWING