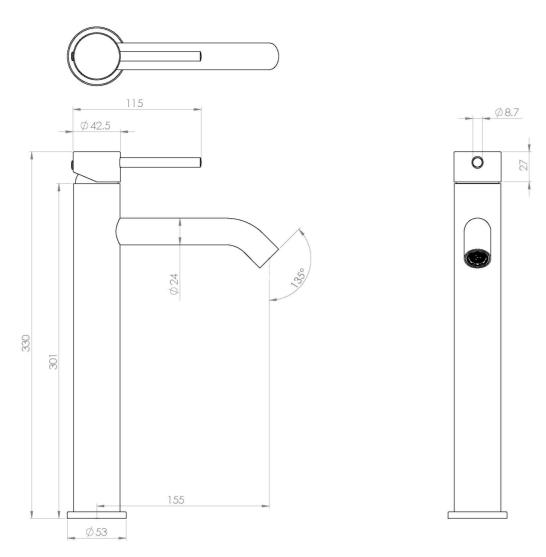

## TECHNICAL DRAWING

#### PRODUCT INFORMATION

Finish: Brushed Nickel (PVD)

Height: 329.6mm

Width: 53mm

**Depth:** 176.7mm

**Product Type:** Tall Basin Mixer Tap

Material Brass

Weight 1.63kg

**Approvals/Standards** WRAS

Waste Not included, purchase separately

**Guarantee** 5 years

Spout Projection (mm) 155.5mm

Other Features Pair with a countertop basin