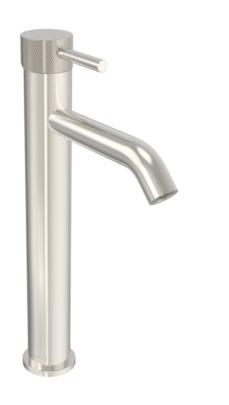

# COS TALL BASIN MIXER WITH KNURLED HANDLE - BRUSHED NICKEL

Product Code: CO204.KBN

#### PRODUCT INFORMATION

Finish: Brushed Nickel (PVD)

Height: 329.6mm

Width: 53mm

**Depth:** 176.7mm

**Product Type:** Tall Basin Mixer Tap

Material Brass

Weight 1.63kg

## **DESCRIPTION**

The COS collection was designed to create brassware that is both modern and classic to suit any style of bathroom.

Upgrade your basin mixer and opt for this COS tall basin mixer with an industrial style knurled handle in the brushed nickel finish. It will match any of our ceramic and furniture ranges, but it is best suited with a countertop basin and countertop because of its height.