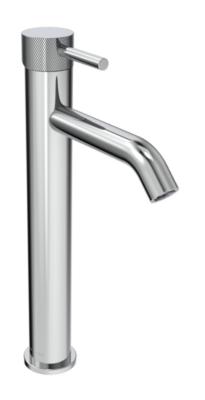

# COS TALL BASIN MIXER WITH KNURLED HANDLE - CHROME

Product Code: CO204.K

### **DESCRIPTION**

The COS collection was designed to create brassware that is both modern and classic to suit any style of bathroom.

Upgrade your basin mixer and opt for this COS tall basin mixer with an industrial style knurled handle. It will match any of our ceramic and furniture ranges, but it is best suited with a countertop basin and countertop because of its height.