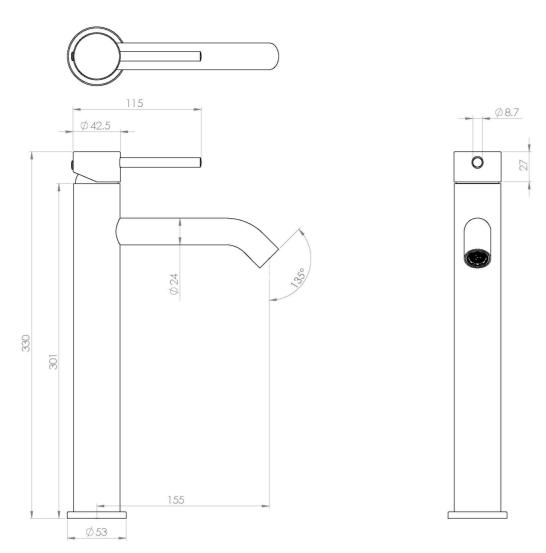

## TECHNICAL DRAWING

#### PRODUCT INFORMATION

Finish: Chrome

Height: 329.6mm

Width: 53mm

**Depth:** 176.7mm

**Product Type:** Tall Basin Mixer Tap

**Material** Brass

Weight 1.63kg

**Approvals/Standards** WRAS

Waste Not included, purchase separately

**Guarantee** 5 years

Spout Projection (mm) 155.5mm

Other Features Pair with a countertop basin