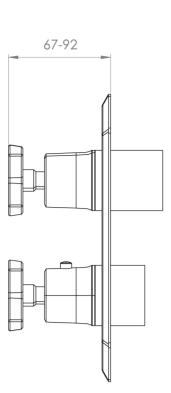

## PRODUCT INFORMATION

Finish: Chrome

Height: 200mm

Width: 140mm

Depth: 205mm

Material Brass, Stainless Steel

**Approvals/Standards** WRAS

**Guarantee** 5 years

# TECHNICAL DRAWING