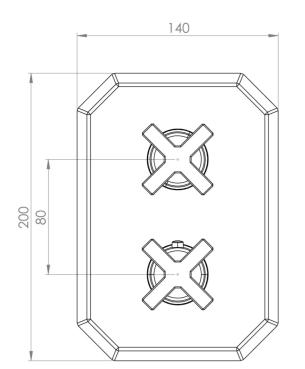

## PRODUCT INFORMATION

Finish: Chrome

Height: 200mm

Width: 140mm

Depth: 205mm

Material Brass, Stainless Steel

**Approvals/Standards** WRAS

**Guarantee** 5 years

# TECHNICAL DRAWING