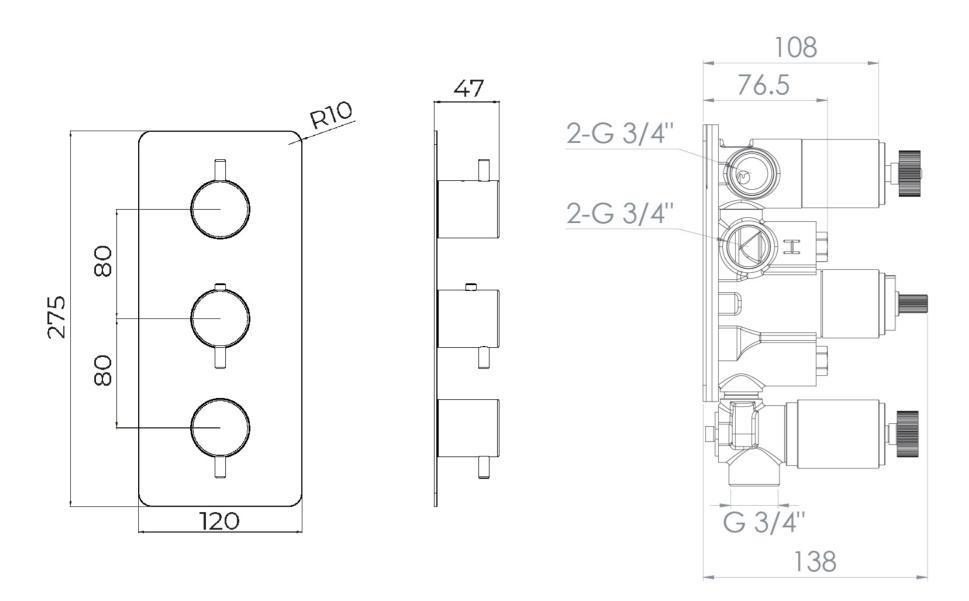

## PRODUCT INFORMATION

Finish: Brushed Nickel (PVD)

Height: 275mm

Width: 120mm

Depth: 138mm

Material Brass, Stainless Steel

Weight 4.39kg

**Approvals/Standards** WRAS

This portrait thermostatic valve has 3 outlets which allows it to control a shower head, handset and bath filler. The top and bottom handles control the on/off function of the components, whilst the middle handle controls the water temperature.