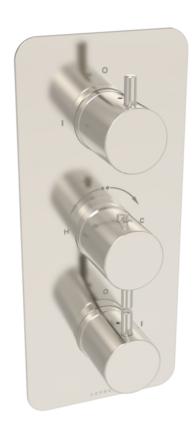

## **DESCRIPTION**

The COS collection was designed to create brassware that was both modern and classic to suit any style of bathroom.

This COS 3 way thermostatic shower valve in this stunning brushed nickel finish will instantly add a luxurious touch to your shower and bathroom as a whole.

This portrait thermostatic valve has 3 outlets which allows it to control a shower head, handset and bath filler. The top and bottom handles control the on/off function of the components, whilst the middle handle controls the water temperature.