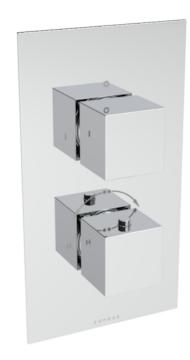

## TOOGA 2 WAY THERMOSTATIC SHOWER VALVE KIT - CHROME

**Product Code:** TO220

## DESCRIPTION

The TOOGA brassware collection features products that will be the focal point of any bathroom with its sharp, sleek lines.

This TOOGA 2 way thermostatic shower valve in a classy chrome finish will create a modern feel to your shower and bathroom as a whole.

This thermostatic valve has 2 outlets which allows it to control a shower head and handset, a handset and bath filler, or a shower head and bath filler. The top handle controls the on/off function of the two components, whilst the bottom handle controls the water temperature.