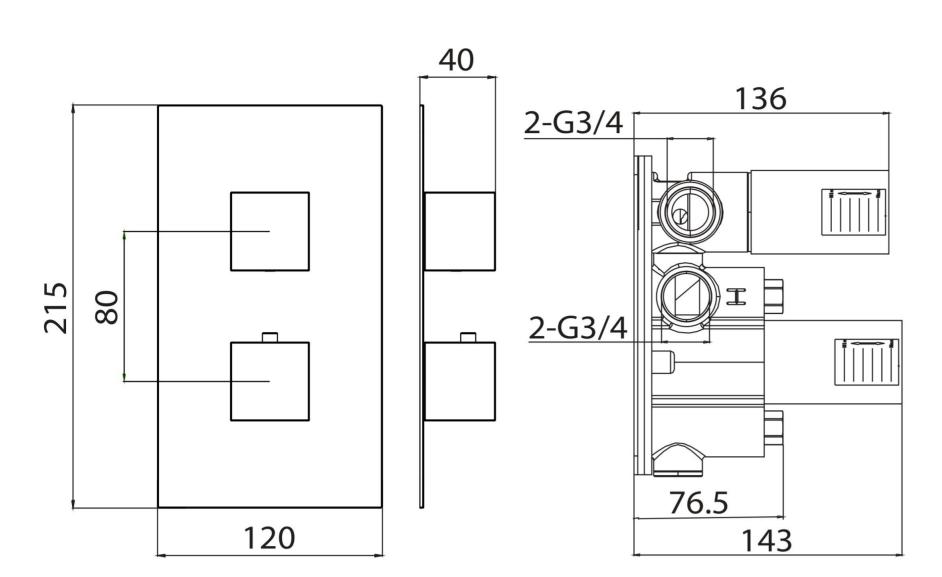

## PRODUCT INFORMATION

Finish: Chrome

Height: 215mm

Width: 120mm

**Depth:** 183mm

Material Stainless Steel, Brass

Weight 3.47kg

**Approvals/Standards** WRAS

This thermostatic valve has 2 outlets which allows it to control a shower head and handset, a handset and bath filler, or a shower head and bath filler. The top handle controls the on/off function of the two components, whilst the bottom handle controls the water temperature.