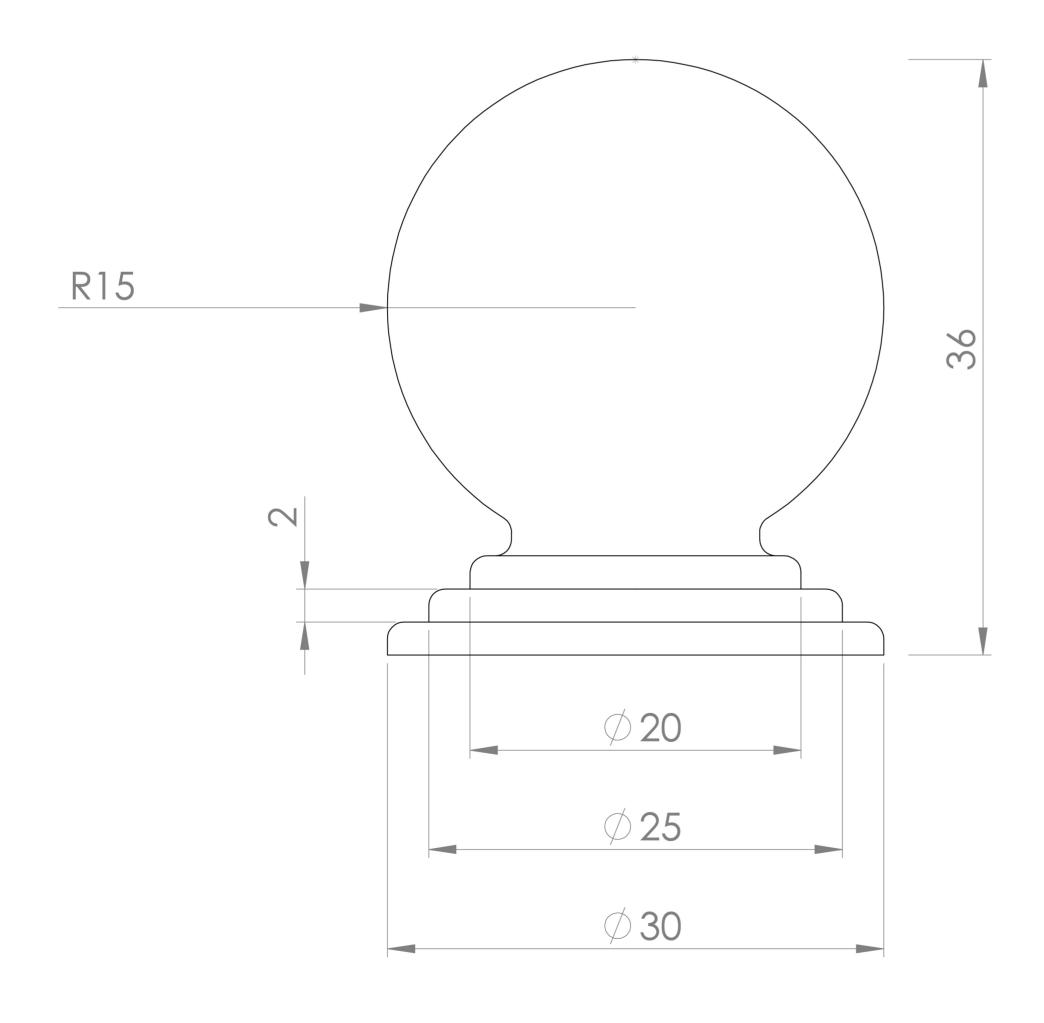

#### TECHNICAL DRAWING

| Saneux reserves the right to alter the specifications and product range without prior notice. Dimensions are given as a guide only. Dimensions should not be used for surrounding furniture, fixtures and fittings until the product is on site. |
|--------------------------------------------------------------------------------------------------------------------------------------------------------------------------------------------------------------------------------------------------|
| https://saneux.com/products/winchester-knob-handle-satin-black                                                                                                                                                                                   |
|                                                                                                                                                                                                                                                  |
|                                                                                                                                                                                                                                                  |
|                                                                                                                                                                                                                                                  |