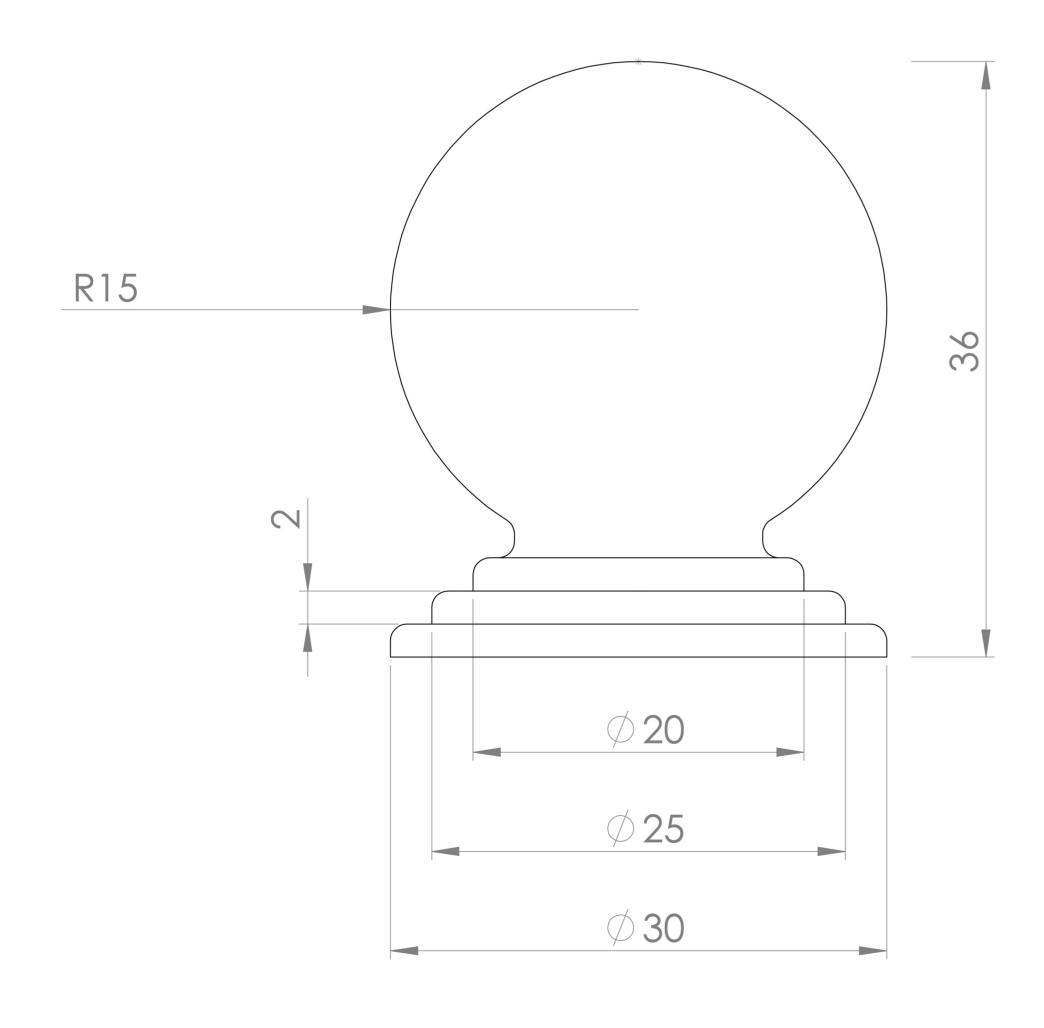

# PRODUCT INFORMATION

**Finish:** Brushed Bronze (PVD)

Height: 30mm

Width: 30mm

Depth: 36mm

**Material** Brass

Weight 0.3kg

**Guarantee** 2 years

### TECHNICAL DRAWING

| Saneux reserves the right to alter the specifications and product range without prior notice. Dimensions are given as a guide only. Dimensions should not be used for surrounding furniture, fixtures and fittings until the product is on site. |
|--------------------------------------------------------------------------------------------------------------------------------------------------------------------------------------------------------------------------------------------------|
| https://saneux.com/products/winchester-knob-handle-brushed-bronze                                                                                                                                                                                |
|                                                                                                                                                                                                                                                  |
|                                                                                                                                                                                                                                                  |
|                                                                                                                                                                                                                                                  |