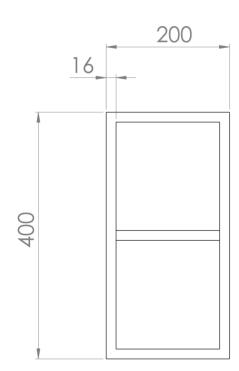

## PRODUCT INFORMATION

Height: 400mm

Width: 200mm

Depth: 455mm

**Finish:** Matte Anthracite

Shelf Quantity 1 Fixed Wooden Shelf

**Material** MFC

**Guarantee** 5 years

## TECHNICAL DRAWING