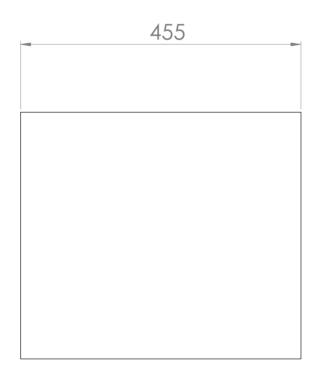

## PRODUCT INFORMATION

Height: 400mm

Width: 200mm

Depth: 455mm

**Finish:** Matte Anthracite

Shelf Quantity 1 Fixed Wooden Shelf

**Material** MFC

**Guarantee** 5 years

## TECHNICAL DRAWING