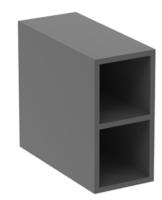

## FURNITURE SPACER UNIT - 200MM - MATTE ANTHRACITE

Product Code: UNI020S.MA

## PRODUCT INFORMATION

Height: 400mm

Width: 200mm

Depth: 455mm

**Finish:** Matte Anthracite

Shelf Quantity 1 Fixed Wooden Shelf

**Material** MFC

**Guarantee** 5 years