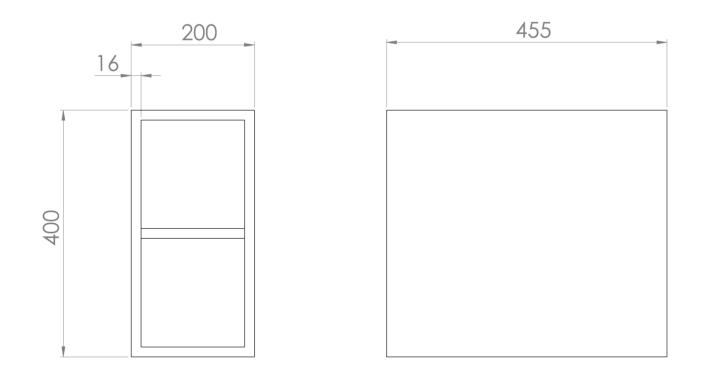

## **PRODUCT INFORMATION**

| Height:            | 400mm                  |
|--------------------|------------------------|
| Width:             | 200mm                  |
| Depth:             | 455mm                  |
| Finish:            | Matte Sage             |
| Shelf Quantity     | 1 Fixed Wooden Shelf   |
| Material           | MFC                    |
| Guarantee          | 5 years                |
| Compatible Unit(s) | MO060W1.MS, MO080W1.MS |