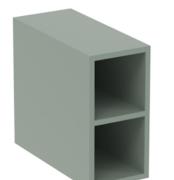

## FURNITURE SPACER UNIT - 200MM - MATTE SAGE

Product Code: UNI020S.MS

## **PRODUCT INFORMATION**

| Height:            | 400mm                  |
|--------------------|------------------------|
| Width:             | 200mm                  |
| Depth:             | 455mm                  |
| Finish:            | Matte Sage             |
| Shelf Quantity     | 1 Fixed Wooden Shelf   |
| Material           | MFC                    |
| Guarantee          | 5 years                |
| Compatible Unit(s) | MO060W1.MS, MO080W1.MS |

## DESCRIPTION

Experience versatility with our innovative design: pair any 60cm, 80cm & 100cm unit from either the MONUMENT or UNI collection with a 20cm spacer unit and a countertop, enabling you to create your perfect basin setup.