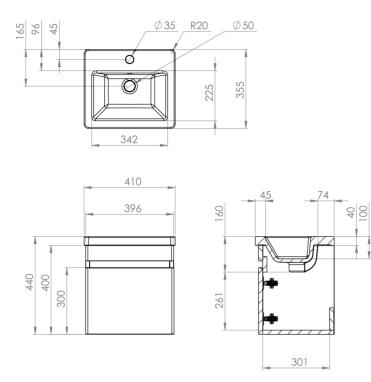

## PRODUCT INFORMATION

| Finish:             | Gloss White                           |
|---------------------|---------------------------------------|
| Height:             | 400mm                                 |
| Width:              | 396mm                                 |
| Depth:              | 330mm                                 |
| Material            | MDF                                   |
| Weight              | 6.7kg                                 |
| Guarantee           | 5 years                               |
| Configuration       | 1 Door                                |
| Door Type           | Soft close                            |
| Compatible Basin(s) | AIRB40                                |
| Door Opening        | Reversible                            |
| Other Features      | Easy installation Quick release doors |

## TECHNICAL DRAWING

Saneux reserves the right to alter the specifications and product range without prior notice. Dimensions are given as a guide only. Dimensions should not be used for surrounding furniture, fixtures and fittings until the product is on site.