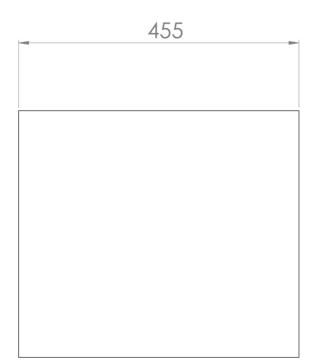

## PRODUCT INFORMATION

Height: 400mm

Width: 200mm

Depth: 455mm

Finish: Matte White

Shelf Quantity 1 Fixed Wooden Shelf

**Material** MFC

Compatible Unit(s)

## TECHNICAL DRAWING