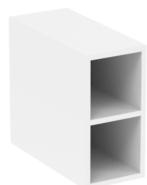

## FURNITURE SPACER UNIT - 200MM - MATTE WHITE

Product Code: UNI020S.MW

## PRODUCT INFORMATION

Height: 400mm

Width: 200mm

Depth: 455mm

Finish: Matte White

Shelf Quantity 1 Fixed Wooden Shelf

**Material** MFC

Compatible Unit(s)