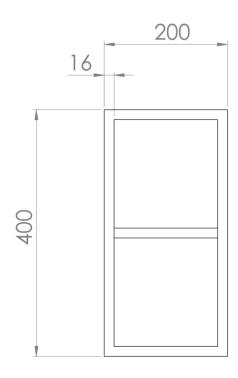

## PRODUCT INFORMATION

Height: 400mm

Width: 200mm

Depth: 455mm

Finish: Matte White

Shelf Quantity 1 Fixed Wooden Shelf

**Material** MFC

Compatible Unit(s)

## TECHNICAL DRAWING