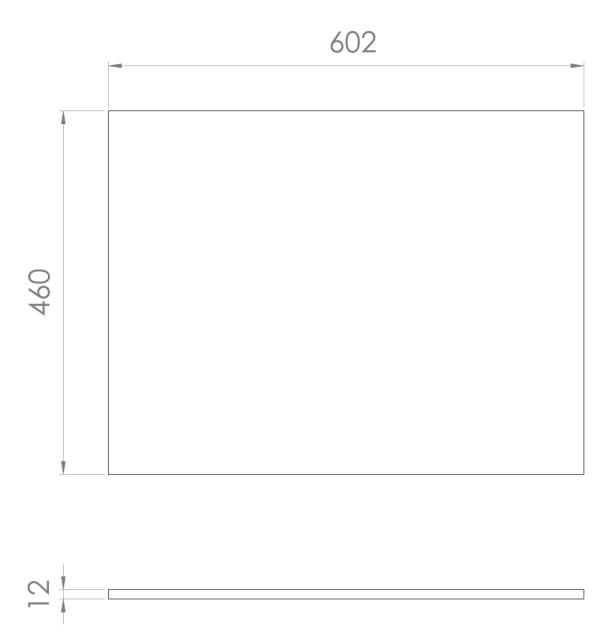

## PRODUCT INFORMATION

Finish: Matte Carrara White

Height: 12mm

Width: 602mm

Depth: 460mm

Material Solid Surface

**Guarantee** 5 years

UNI060W1.EO, UNI060W1.MW, UNI060W1.MA, UNI060W2.EO,

## TECHNICAL DRAWING

Saneux reserves the right to alter the specifications and product range without prior notice. Dimensions are given as a guide only. Dimensions should not be used for surrounding furniture, fixtures and fittings until the product is on site.