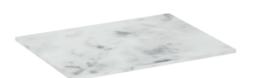

## UNI 60CM COUNTERTOP - MATTE CARRARA WHITE - 12MM

## PRODUCT INFORMATION

Finish: Matte Carrara White

Height: 12mm

Width: 602mm

Depth: 460mm

Material Solid Surface

**Guarantee** 5 years

UNI060W1.EO, UNI060W1.MW, UNI060W1.MA, UNI060W2.EO,

## DESCRIPTION

Choose a countertop look with the UNI matte Carrara white solid surface countertop.

They offer extra internal storage space as well as countertop space to hold soaps and lotions, all while providing a luxurious appearance.