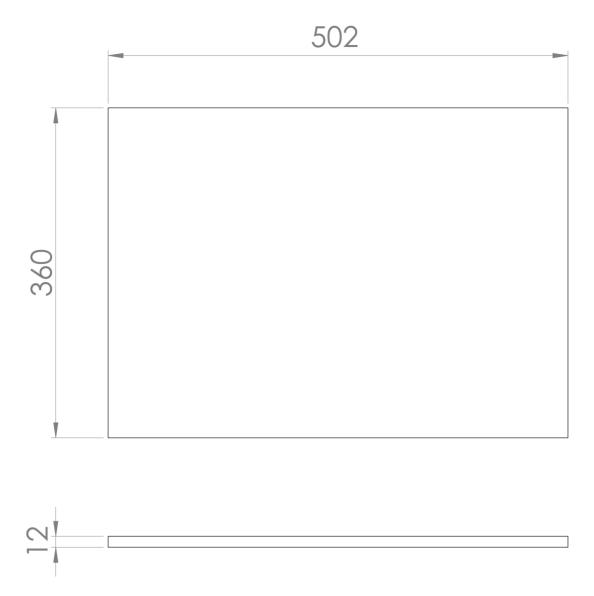

## TECHNICAL DRAWING

Saneux reserves the right to alter the specifications and product range without prior notice. Dimensions are given as a guide only. Dimensions should not be used for surrounding furniture, fixtures and fittings until the product is on site.

## PRODUCT INFORMATION

Finish: Matte Carrara White

Height: 12mm

Width: 502mm

Depth: 360mm

Material Solid Surface

**Guarantee** 5 years

UNI050W1.MA, UNI050W2.EO,