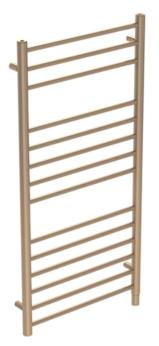

## EMBER 1000X500MM PRE-FILLED TOWEL RAIL -BRUSHED BRONZE

Product Code: EM1005.FBR

The EMBER 500x1000mm pre-filled towel rail & heating element in brushed brass is certainly a stand out piece to have featured in your bathroom.

It has 14 bars so you can display a couple of towels to keep them warm, and it has a clean, minimalist design so that it can work in modern interiors. It also comes with an integrated heating element.

It has a PVD finish, a durable finish that will continuously look flawless for years to come.