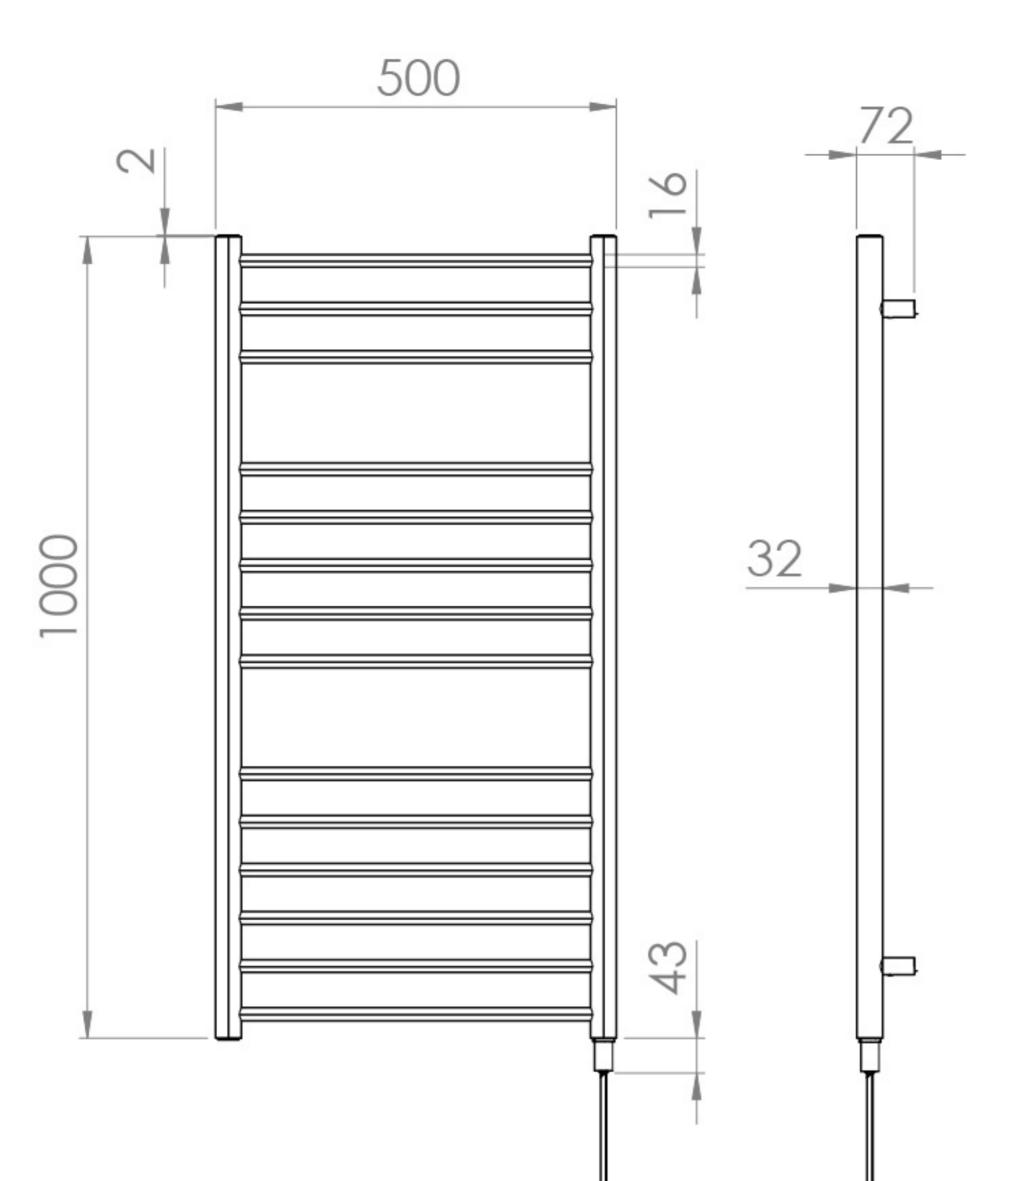

## TECHNICAL DRAWING

Saneux reserves the right to alter the specifications and product range without prior notice. Dimensions are given as a guide only. Dimensions should not be used for surrounding furniture, fixtures and fittings until the product is on site.

## **PRODUCT INFORMATION**

| Finish:                      | Brushed Bronze (PVD) |
|------------------------------|----------------------|
| Height:                      | 1000mm               |
| Width:                       | 500mm                |
| Depth:                       | 72mm                 |
| Material                     | Stainless Steel      |
| Weight                       | 9.36kg               |
| Guarantee                    | 5 years              |
| IP Rating                    | IP44                 |
| Voltage (V)                  | 220-240v             |
| WATTS - 0 T 50 (W)           | 300W                 |
| Horizontal Bar Count         | 14                   |
| Max Working Temperature (°C) | 70°C                 |
| Zone Suitability             | Zone 2               |