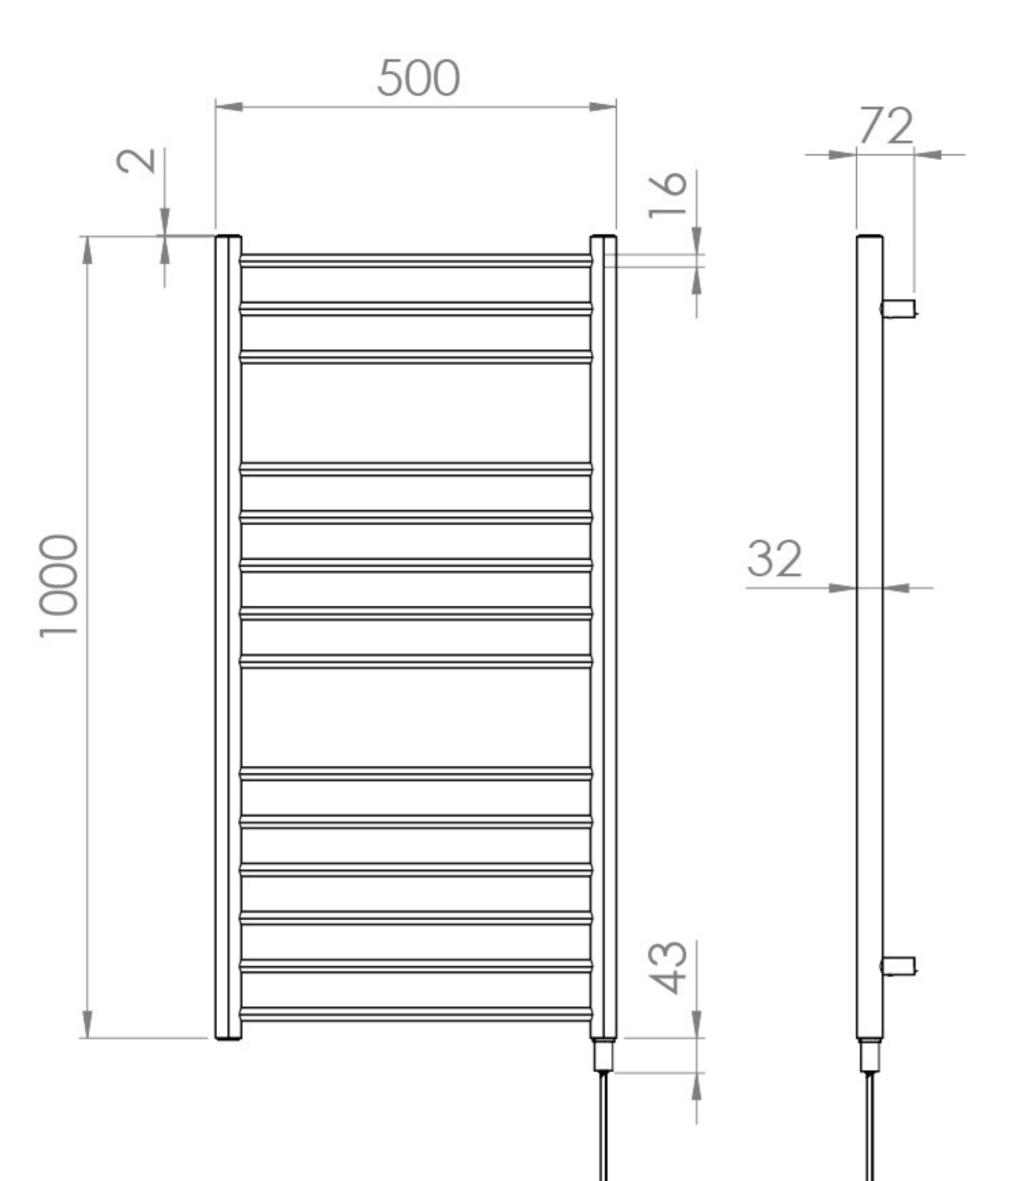

## **PRODUCT INFORMATION**

| Finish:                      | Satin Black (PVD) |
|------------------------------|-------------------|
| Height:                      | 1000mm            |
| Width:                       | 500mm             |
| Depth:                       | 72mm              |
| Material                     | Stainless Steel   |
| Weight                       | 9.36kg            |
| Guarantee                    | 5 years           |
| IP Rating                    | IP44              |
| Voltage (V)                  | 220-240v          |
| WATTS - 0 T 50 (W)           | 300W              |
| Horizontal Bar Count         | 14                |
| Max Working Temperature (°C) | 70°C              |
| Zone Suitability             | Zone 2            |

## TECHNICAL DRAWING

Saneux reserves the right to alter the specifications and product range without prior notice. Dimensions are given as a guide only. Dimensions should not be used for surrounding furniture, fixtures and fittings until the product is on site.