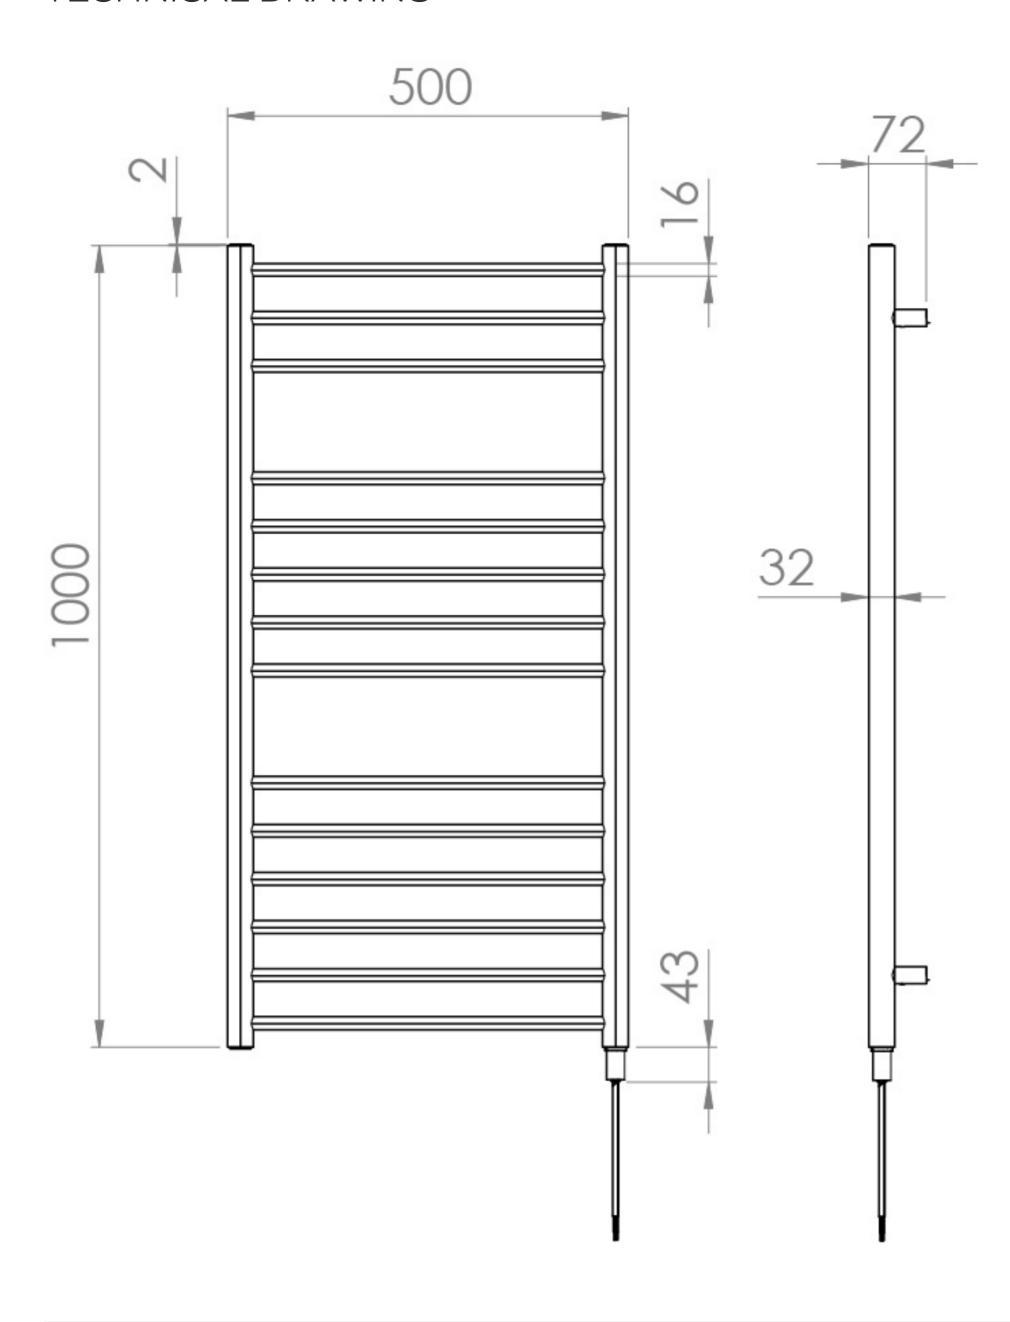

## PRODUCT INFORMATION

Finish: Brushed Nickel (PVD)

Height: 1000mm

Width: 500mm

Depth: 72mm

Material Stainless Steel

Weight 9.36kg

**Guarantee** 5 years

## TECHNICAL DRAWING

Saneux reserves the right to alter the specifications and product range without prior notice. Dimensions are given as a guide only. Dimensions should not be used for surrounding furniture, fixtures and fittings until the product is on site.