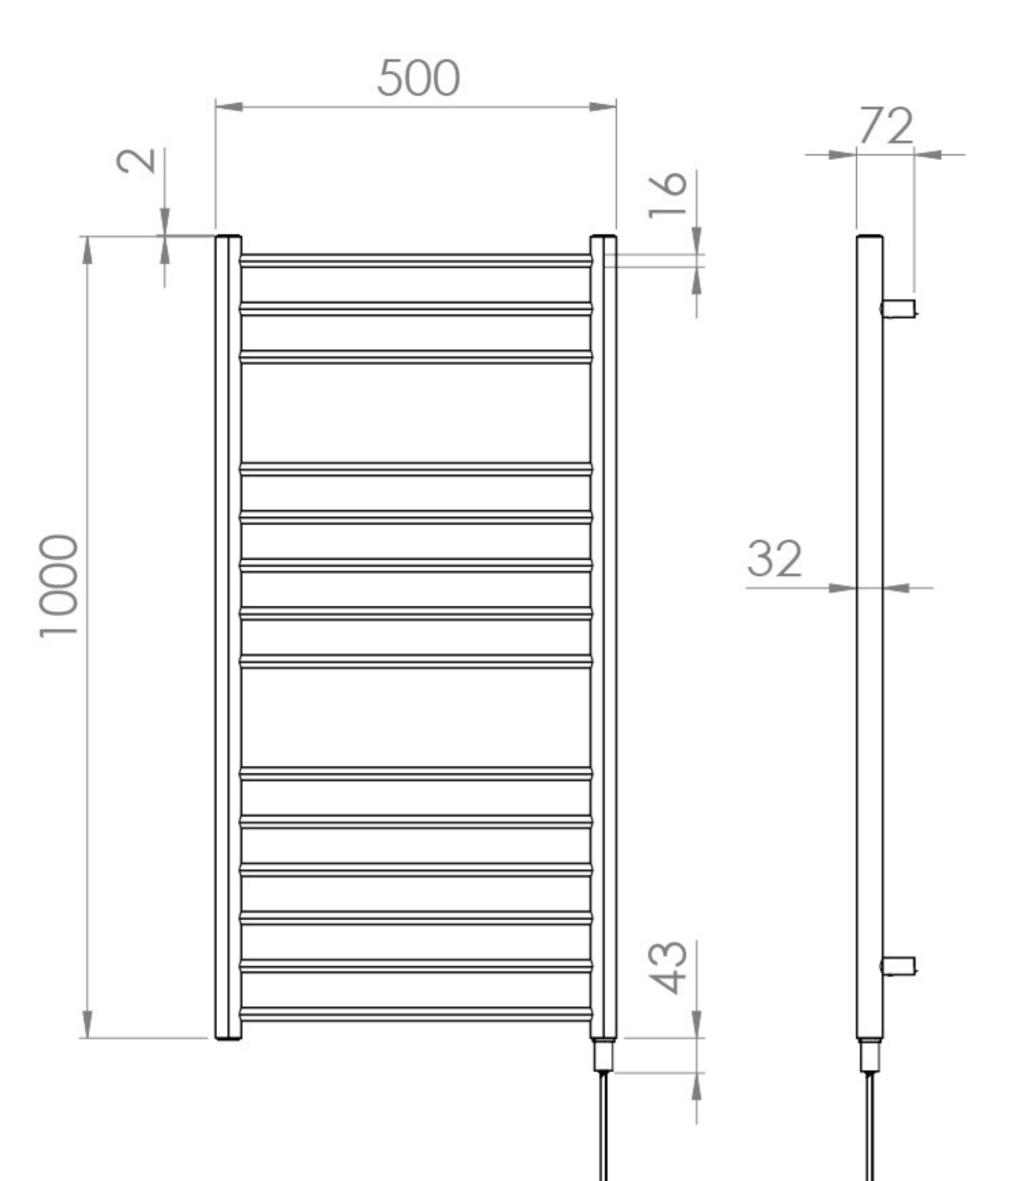

## **PRODUCT INFORMATION**

| Finish:                      | Chrome          |
|------------------------------|-----------------|
| Height:                      | 1000mm          |
| Width:                       | 500mm           |
| Depth:                       | 72mm            |
| Material                     | Stainless Steel |
| Weight                       | 9.36kg          |
| Guarantee                    | 5 years         |
| IP Rating                    | IP44            |
| Voltage (V)                  | 220-240v        |
| WATTS - 0 T 50 (W)           | 300W            |
| Horizontal Bar Count         | 14              |
| Max Working Temperature (°C) | 70°C            |
| Zone Suitability             | Zone 2          |

## TECHNICAL DRAWING

Saneux reserves the right to alter the specifications and product range without prior notice. Dimensions are given as a guide only. Dimensions should not be used for surrounding furniture, fixtures and fittings until the product is on site.