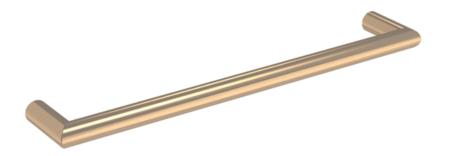

**Brushed Bronze** 

## DESCRIPTION

EMBER is our collection of dual fuel towel rails, digital heating elements, valves and electric towel bars available in chrome, matte black, brushed brass, and brushed nickel.

The 600mm round electric towel bar in brushed bronze is a great finishing touch to your bathroom, and will display (and warm) your towels perfectly.