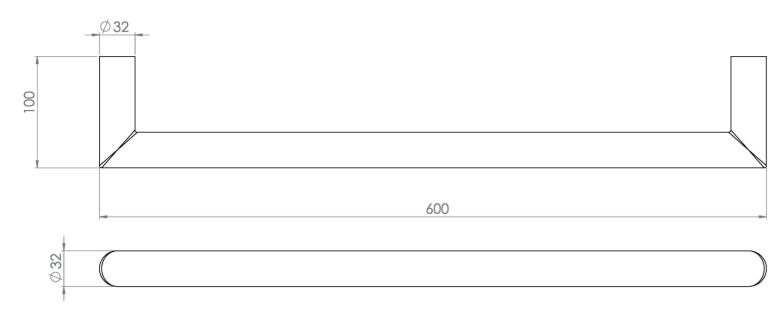

## EMBER 600MM ROUND ELECTRIC TOWEL RAIL - 12V -BRUSHED BRONZE - SIZE TOLERANCE BETWEEN 595 - 600MM

Finish:

| Height:                      | 32mm                                |
|------------------------------|-------------------------------------|
| Width:                       | 600mm                               |
| Depth:                       | 100mm                               |
| Material                     | Steel                               |
| Weight                       | Yeskg                               |
| Guarantee                    | 10 years, 2 years for working parts |
| IP Rating                    | IP44                                |
| Voltage (V)                  | 12V                                 |
| WATTS - 0 T 50 (W)           | 23W                                 |
| Horizontal Bar Count         | Yes                                 |
| Max Working Temperature (°C) | 50°C                                |
| Resistance (Ohms)            | 6.25 Ohms                           |
| Zone Suitability             | Zone 2                              |

## TECHNICAL DRAWING