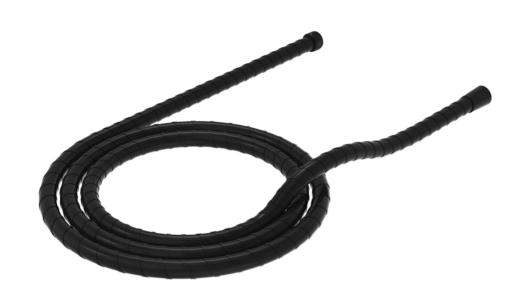

## 1.8M STAINLESS STEEL SHOWER HOSE - SATIN BLACK (PVD)

## PRODUCT INFORMATION

Finish: Satin Black (PVD)

Height: 1800mm

Material Stainless Steel

Product Code: SH180SS.SB

## DESCRIPTION

This shower hose is made from stainless steel to ensure durability, it can be used in both a shower or a bath set up. Its flexibility will allow you to hose down your bath or shower screens to keep them clean.