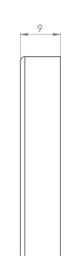

### PRODUCT INFORMATION

Finish: Brushed Bronze

**Height:** 9mm

Width: 46mm

Depth: 46mm

Weight 0.2kg

Range Pairing Matteo, uni, Austen

**Guarantee** 2 years

## TECHNICAL DRAWING

Saneux reserves the right to alter the specifications and product range without prior notice. Dimensions are given as a guide only. Dimensions should not be used for surrounding furniture, fixtures and fittings until the product is on site.