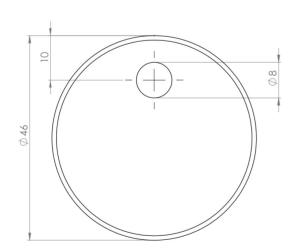

### PRODUCT INFORMATION

Finish: Brushed Bronze

**Height:** 9mm

Width: 46mm

Depth: 46mm

Weight 0.2kg

Range Pairing Matteo, uni, Austen

**Guarantee** 2 years

## TECHNICAL DRAWING

Saneux reserves the right to alter the specifications and product range without prior notice. Dimensions are given as a guide only. Dimensions should not be used for surrounding furniture, fixtures and fittings until the product is on site.