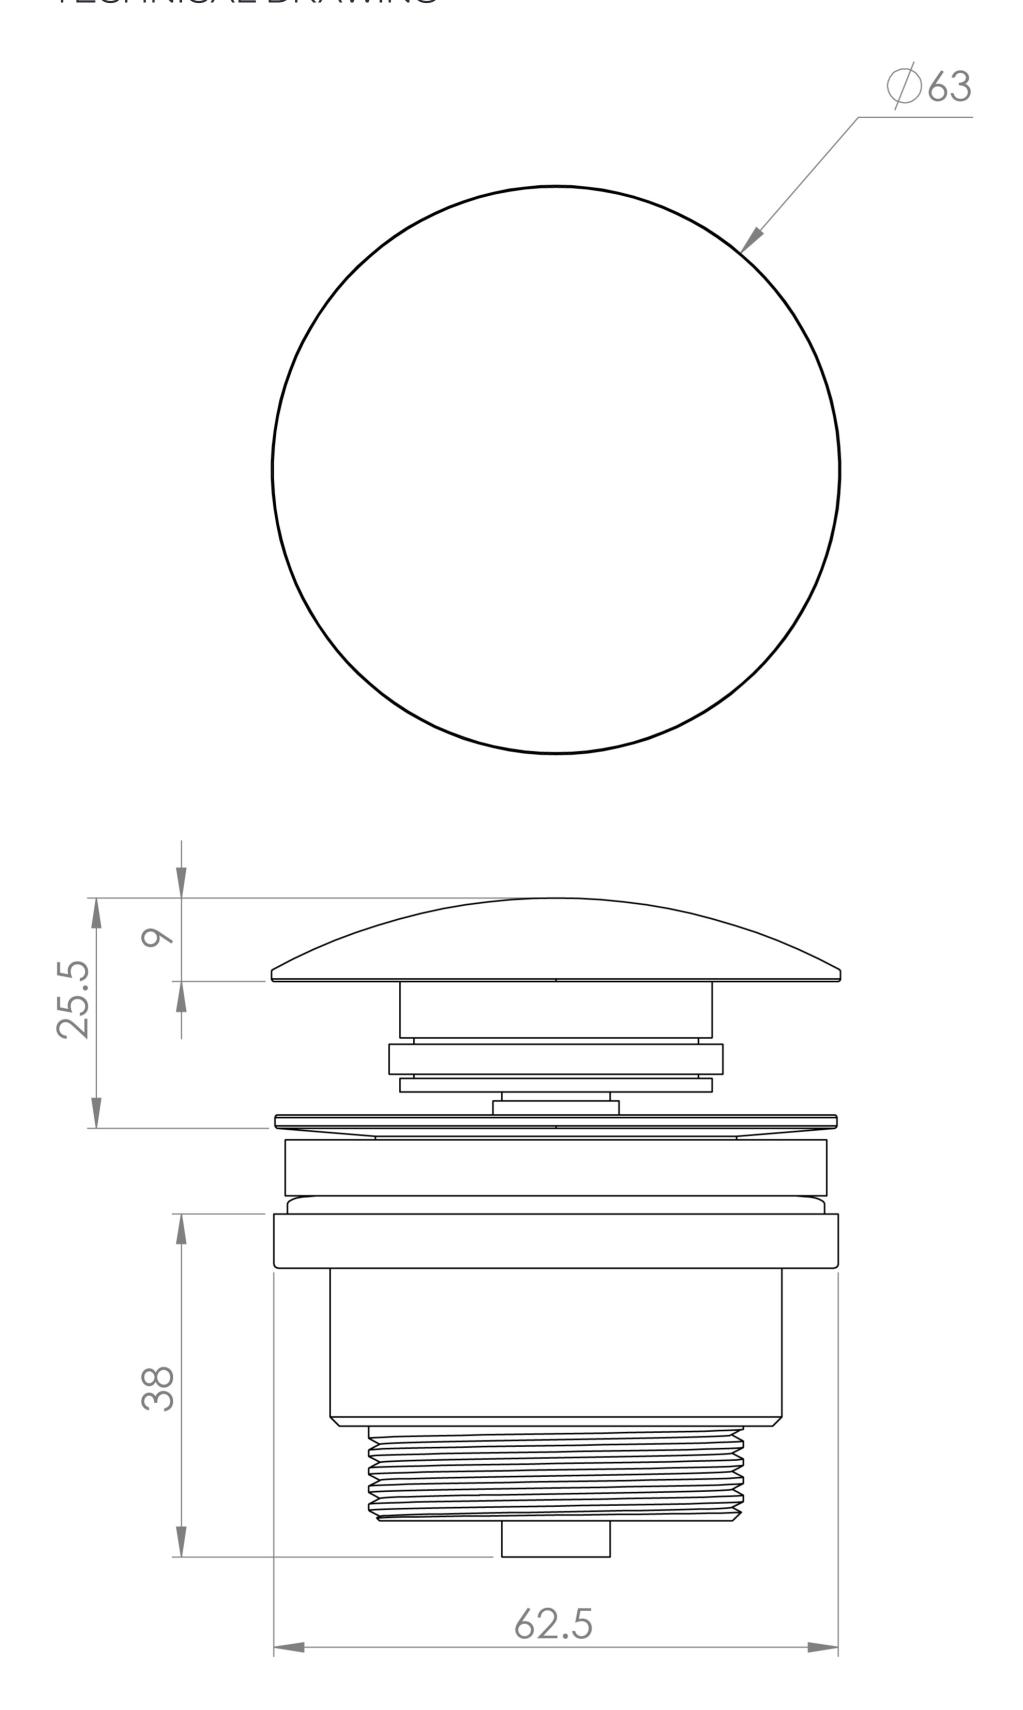

## PRODUCT INFORMATION

Finish: Satin Black (PVD)

Height: 70mm

Width: 63mm

Depth: 63mm

**Material** Brass

Weight 0.5kg

**Guarantee** 2 years

Saneux reserves the right to alter the specifications and product range without prior notice. Dimensions are given as a guide only. Dimensions should not be used for surrounding furniture, fixtures and fittings until the product is on site.