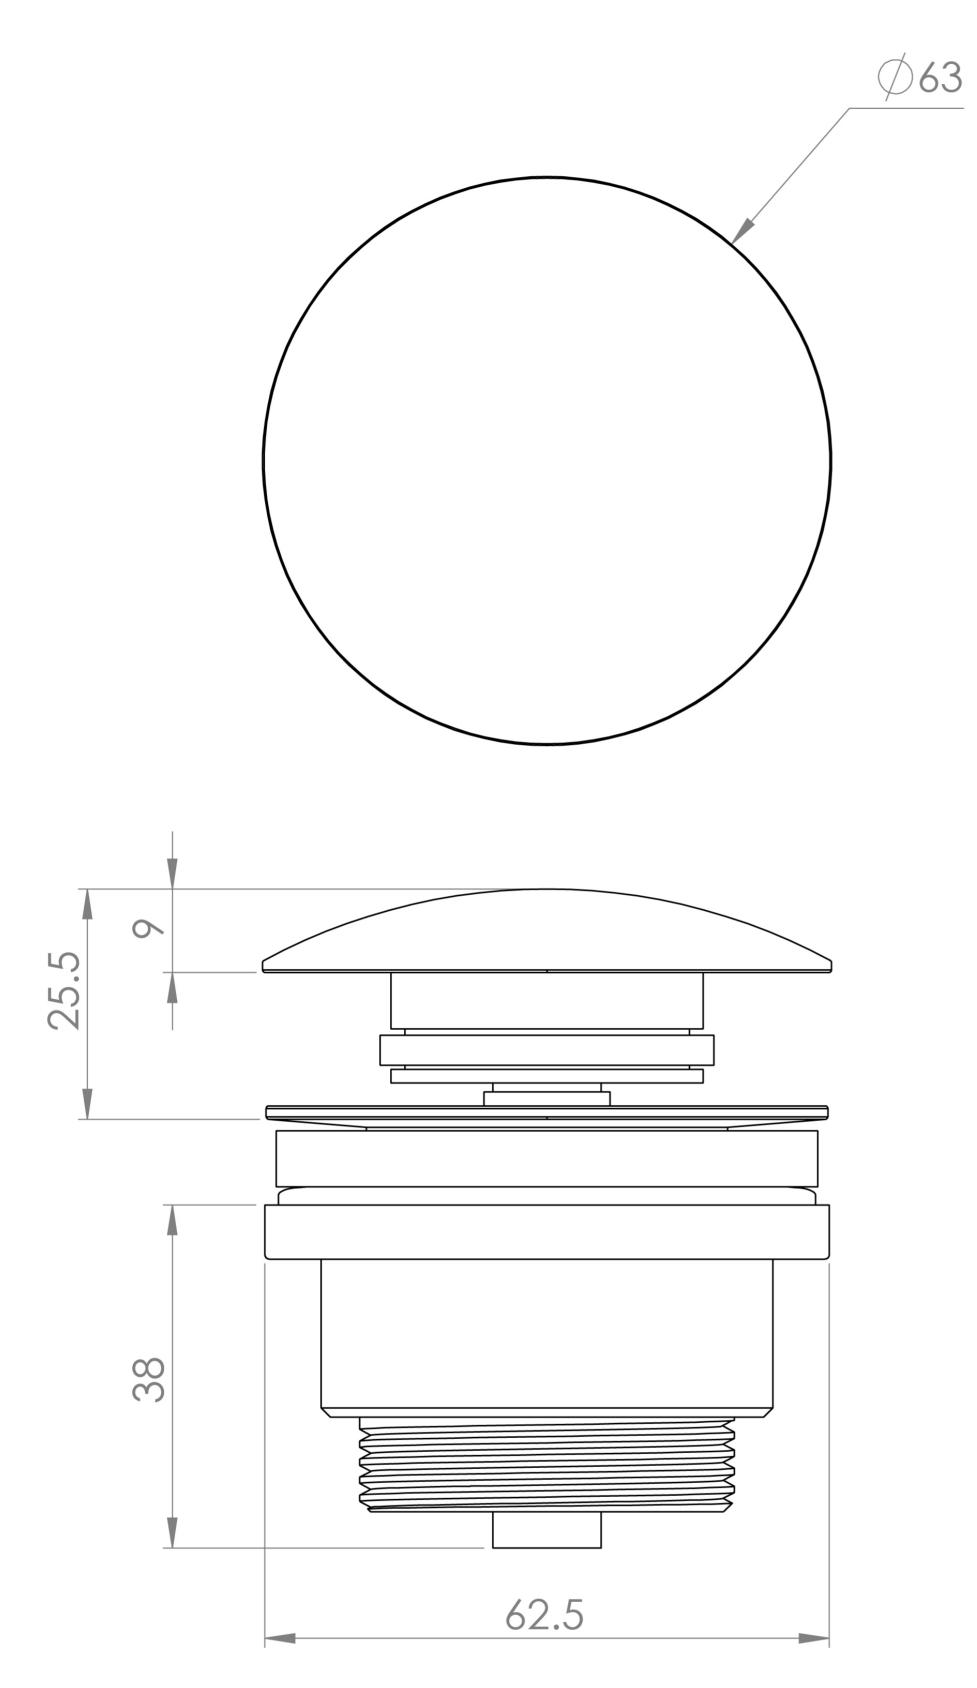

## **PRODUCT INFORMATION**

| Finish:        | Brushed Bronze (PVD)                  |
|----------------|---------------------------------------|
| Height:        | 70mm                                  |
| Width:         | 63mm                                  |
| Depth:         | 63mm                                  |
| Material       | Brass                                 |
| Weight         | 0.5kg                                 |
| Guarantee      | 2 years                               |
| Other Features | Works with Slotted & Unslotted Basins |